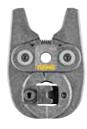

High performance cropping tongs Mini in forged and specially hardened steel for cutting threaded rods.

Steel, stainless steel up to

hardness classification 4.8 (400 N/mm<sup>2</sup>) M6-M10

## REMS cropping tongs Mini – cuts in just 2 seconds!

Made of forged and specially hardened steel.

Reversible cropping inserts for double service life.

M cropping inserts with high precision thread contour machined on CNC machining centres for exact guiding of the threaded rod in the cutting process Pliers parts, cropping inserts and specially machined and hardened cutting edges, made to fit exactly, for cutting without burr

Threaded rod can be screwed into a threaded connection of the pipe clip or the nut without rework after cutting

Cutting device in pliers design (Patent EP 1 459 825, patent US 7,284,330). Very compact design and low weight of the REMS Mini cropping tongs due to special arrangement of the cropping tongs connection (Patent EP 1 952 948). Recesses in the connecting plate for safe guidance of the connecting lugs for offset-free pressing (Patent EP 2 347 862).

Can be driven by all REMS radial presses 22 kN.

German Quality Product

Patent EP 1 952 948 Patent EP 1 459 825 Patent US 7,284,330 Patent EP 2 347 862