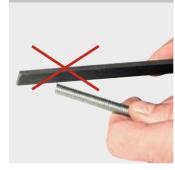

Threaded rod can be screwed into a threaded connection of the pipe clip or the nut without rework after cutting

Cutting device in pliers design (Patent EP 1 459 825, patent US 7,284,330). Very compact design and low weight of the REMS Mini cropping tongs due to special arrangement of the cropping tongs connection (Patent EP 1 952 948). Recesses in the connecting plate for safe guidance of the connecting lugs for offset-free pressing (Patent EP 2 347 862).