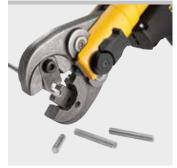

## REMS cropping tongs Mini – cuts in just 2 seconds!

Made of forged and specially hardened steel.

Reversible cropping inserts for double service life.

M cropping inserts with high precision thread contour machined on CNC machining centres for exact guiding of the threaded rod in the cutting process Pliers parts, cropping inserts and specially machined and hardened cutting edges, made to fit exactly, for cutting without burr

Threaded rod can be screwed into a threaded connection of the pipe clip or the nut without rework after cutting

Cutting device in pliers design (Patent EP 1 459 825, patent US 7,284,330). Very compact design and low weight of the REMS Mini cropping tongs due to special arrangement of the cropping tongs connection (Patent EP 1 952 948). Recesses in the connecting plate for safe guidance of the connecting lugs for offset-free pressing (Patent EP 2 347 862).