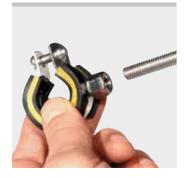

Threaded rod can be screwed into a threaded connection of the pipe clip or the nut without rework after cutting

Cutting device in pliers design (Patent EP 1 459 825, patent US 7,284,330). Very compact design and low weight of the REMS Mini cropping tongs due to special arrangement of the cropping tongs connection (Patent EP 1 952 948). Recesses in the connecting plate for safe guidance of the connecting lugs for offset-free pressing (Patent EP 2 347 862).