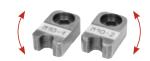

## Supply format

REMS cropping tongs Mini. Cropping tongs with 1 pair of reversible cropping inserts for steel, stainless steel, M 6-M 10. In a carton.

| Description                   | for threaded rods | ArtNo. | Din.      |
|-------------------------------|-------------------|--------|-----------|
| REMS cropping tongs Mini M 6  | M 6               | 578620 | 29 750,00 |
| REMS cropping tongs Mini M 8  | M 8               | 578621 | 29 750,00 |
| REMS cropping tongs Mini M 10 | M 10              | 578622 | 29 750,00 |

## Accessories

| Description                                                                                                      | for threaded rods | ArtNo.  | Din.      |
|------------------------------------------------------------------------------------------------------------------|-------------------|---------|-----------|
| Cropping inserts M 6 (pair)                                                                                      | M 6               | 571891  | 13 670,00 |
| Cropping inserts M 8 (pair)                                                                                      | M 8               | 571896  | 13 670,00 |
| Cropping inserts M 10 (pair)                                                                                     | M 10              | 571866  | 13 670,00 |
| Steel case with insert for 8 pressing tongs Mini/cropping tongs Mini and compartment for pipe cutter up to 42 mm |                   | 578295R | 11 880,00 |