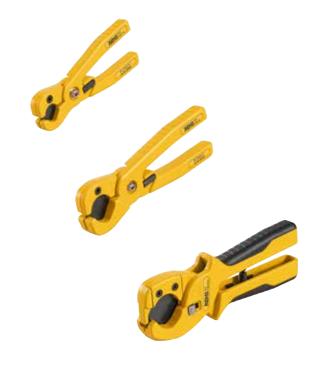

## Supply format

**REMS ROS P flex.** One-hand pipe shears for flexible plastic hoses and soft plastic pipes. With blade. In blister pack.

| and core places pipeer min blades |                   |         |           |
|-----------------------------------|-------------------|---------|-----------|
| Description                       | Pipes ≤ Ø mm/inch | ArtNo.  | Din.      |
| P flex 14                         | 14                |         |           |
|                                   | 9/16"             | 291400R | 6 820,00  |
| P flex 22                         | 22                |         |           |
|                                   | %"                | 291410R | 7 620,00  |
| P flex 28 S                       | 28                |         |           |
| on needle bearings                | 11/8"             | 291430R | 10 720,00 |