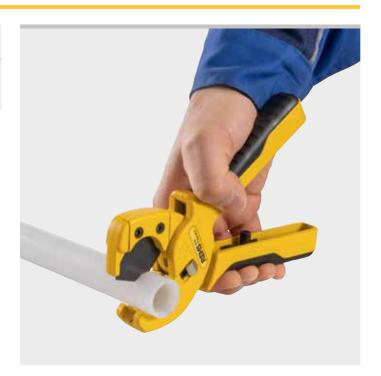

## REMS ROS P flex — Fast cutting in one cut. Ideal for cutting flexible plastic hoses and soft plastic pipes.

Stable magnesium version, extremely light.

Ergonomically designed handles for fast cutting in one cut. For one-hand operation.

Blade drawback by spring-loaded articulated lever.

Specially hardened and specially ground, wedge-shaped blade with cutting angle of 110°, PTFE-coated. Ideal for cutting hoses and soft plastic pipes.

Right-angled, burr-free cutting by pipe rests on both sides and bilaterally clamped blade.

One-hand locking for safe transport and protection of the blade.

Chip-free cutting - no chips left in the pipe.

REMS ROS P flex 28 S with softgrip. Needle bearing-mounted articulated lever for easy cutting in one step.