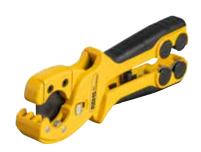

## **Supply format**

**REMS ROS P 26/SW 35 S.** One-hand pipe shears for plastic and composite pipes with integrated pipe cutter for plastic corrugated protective pipes. 4 counter pressure rollers on needle bearings. With blade and 4 cutting tools. In blister pack.