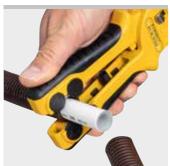

Ergonomically designed handles with softgrip for fast cutting in one cut. For one-hand operation.

Needle bearing-mounted articulated lever for easy cutting in one step.

Blade drawback by spring-loaded articulated lever.

One-hand locking for safe transport and protection of the blade.

Specially hardened and specially ground, rounded blade for low-wear working, PTFE-coated. 4 counter pressure rollers on needle bearings. For easy swivelling of the pipe shears during the cutting process. Ideal for cutting composite pipes, PEX pipes and similar.