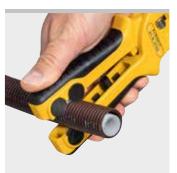

Right-angled, burr-free cutting by extra-wide pipe rests on both sides and bilaterally clamped blade.

Cutting of protective corrugated pipes by 4 cutting tools at the end of the handle.

Three-edged, wedge-shaped cutting tools with a cutting angle of  $120^{\circ}$ , rotatable 3 times by  $120^{\circ}$  for three times longer life.

Cutting depth limiting of the cutting tools during cutting of corrugated protective pipes prevents damage to the inside of the pipe.

Chip-free cutting - no chips left in the pipe.