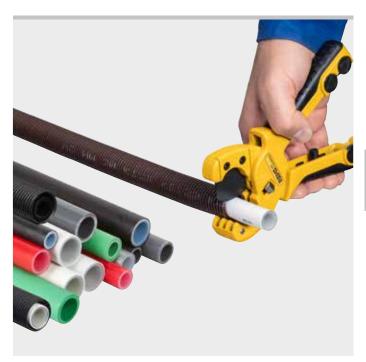

Robust quality tool for clean, fast cutting of pipes in one cut. With integrated pipe cutter for protective corrugated tubes. Stable magnesium version. For one-hand operation.

| Plastic tubes, composite tubes      | ≤ Ø 26 mm<br>≤ Ø 1"     |
|-------------------------------------|-------------------------|
| Protective corrugated plastic tubes | Ø 18-35 mm<br>Ø 34-138" |

REMS ROS P 26/SW 35 S – Universal for many materials. Ideal for cutting composite pipes and PEX pipes. Fast cutting in one cut. With integrated pipe cutter for protective plastic corrugated tube.

Stable magnesium version, extremely light.

Ergonomically designed handles with softgrip for fast cutting in one cut. For one-hand operation.

Needle bearing-mounted articulated lever for easy cutting in one step.

Blade drawback by spring-loaded articulated lever.

One-hand locking for safe transport and protection of the blade.

Specially hardened and specially ground, rounded blade for low-wear working, PTFE-coated. 4 counter pressure rollers on needle bearings. For easy swivelling of the pipe shears during the cutting process. Ideal for cutting composite pipes, PEX pipes and similar.

Right-angled, burr-free cutting by extra-wide pipe rests on both sides and bilaterally clamped blade.

Cutting of protective corrugated pipes by 4 cutting tools at the end of the handle.

Three-edged, wedge-shaped cutting tools with a cutting angle of  $120^{\circ}$ , rotatable 3 times by  $120^{\circ}$  for three times longer life.