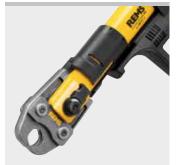

## Design

Compact, robust, job site-proven. Small in size, slender design, drive unit only 5.5 kg. Long working stroke for pressings in a single action, ideal for large dimensions. Ultra-fast, e.g. Geberit Mapress stainless steel Ø 108 mm in only 15 seconds. Ergonomically designed housing with soft grip and recessed handle. Swivelling pressing tongs/adapter tongs seat. Secure seating of pressing tongs by automatic locking. Also suitable for other suitable makes of pressing tongs/ pressing rings. Adjustable hand guard.

### **Drive**

Enormous thrust and pressing force for fast and perfect press jointing. Thrust force  $32\,\mathrm{kN}$ . Powerful electro-hydraulic drive with proven universal motor  $450\,\mathrm{W}$ , robust planetary gear, eccentric reciprocating pump and compact high power hydraulic system. Safety tip switch.