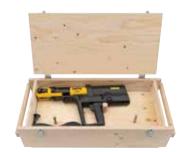

## **Supply format**

**REMS Power-Press XL ACC Basic-Pack.** Electro-hydraulic radial press 32 kN with automatic retraction for producing pressing joints Ø 10–108 (110) mm, Ø % – 4". For driving REMS pressing tongs/pressing rings/pressing rings XL and other suitable makes of pressing tongs/pressing rings. Pressing tongs seat with automatic locking. Electro-hydraulic drive with proven universal motor 230 V or 110 V, 50–60 Hz, 450 W, robust planetary gear, eccentric reciprocating pump and compact high power hydraulic system. Safety tip switch.

| Version                    | ArtNo.     | Din.       |
|----------------------------|------------|------------|
| In transport case XL.      | 579010R220 | 293 400,00 |
| In XL-Boxx system case.    | 579012R220 | 288 500,00 |
| Other voltages on request. |            |            |