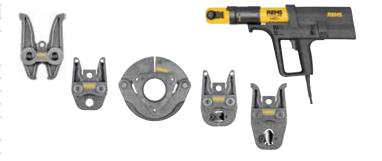

### System advantage

Only **one** type of pressing tongs/pressing rings for all REMS radial presses  $32\,kN$  and suitable radial presses of other makes with  $32\,kN$  thrust force.

All pressing tongs marked with \* have another connection and also fit the manual radial press REMS Eco-Press. All pressing rings S (PR-2B) marked with \*\* can also be driven with the manual radial press REMS Eco-Press using the adapter tong Z8.

### Pressing tongs/pressing rings for all common systems

Complete assortment of REMS pressing tongs/pressing rings/pressing rings XL for all common pressfitting systems (page 198–238). Highly durable pressing tongs/XL pressing rings made of tenacious, specially hardened special steel. Pressing contours of REMS pressing tongs/pressing rings/pressing rings XL are system-specific and correspond to the respective pressfitting system. Thus perfect system conformity, safe press jointing. Adapter tongs are required, as an accessory, for driving the REMS (PR) pressing rings.

## Accessories

| Description                                                                                                                  | ArtNo.      | Din.       |
|------------------------------------------------------------------------------------------------------------------------------|-------------|------------|
| REMS Power-Press XL ACC drive Unit                                                                                           | 579000 R220 | 258 000,00 |
| Adapter tongs Z6 XL for driving REMS pressing rings 64.0 – 108.0 XL (PR-3S), 2½ – 4" XL (PR-3S) with REMS Power-Press XL ACC | 579120R     | 45 970,00  |
| Adapter tongs for other REMS pressing rings see page 2                                                                       | 38.         |            |
| REMS pressing tongs/pressing rings/pressing rings XL                                                                         | see page 19 | 8-238.     |
| REMS cropping tongs for threaded rods see page 241.                                                                          |             |            |
| REMS cable shear for electric cable see page 241.                                                                            |             |            |
|                                                                                                                              |             |            |