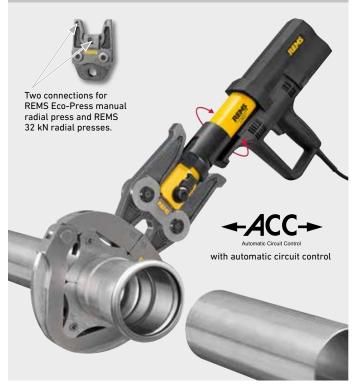

# **REMS Power-Press XL ACC**

Universal, powerful power tool with automatic circuit control for making press joints of all common press fitting systems.

Pipe pressing joints

Ø 10-108 (110) mm

Ø 3/8-4"

Complete range of REMS pressing tongs/pressing rings/ pressing rings XL for all common pressfitting systems, see page 198-238.

REMS Power-Press XL ACC – universal up to Ø 110 mm. Pressing of Ø 10 – 108 mm in just one action. Ultra-fast, e.g. Geberit Mapress stainless steel Ø 108 mm in only 15 seconds. With automatic circuit control. Automatic locking of pressing tongs.

### System advantage

Only **one** type of pressing tongs/pressing rings for all REMS radial presses  $32\,kN$  and suitable radial presses of other makes with  $32\,kN$  thrust force.

All pressing tongs marked with \* have another connection and also fit the manual radial press REMS Eco-Press. All pressing rings S (PR-2B) marked with \*\* can also be driven with the manual radial press REMS Eco-Press using the adapter tong Z8.

## Pressing operation by touch-control with ACC

For reliable service, operating and functional safety. Automatic retraction after completion of pressing operation (automatic circuit control).