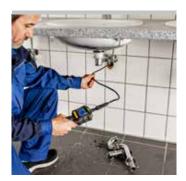

# **REMS MiniScope**

Mobile, handy endoscope camera for low-cost inspection and damage analysis of places with difficult access such as cavities, shafts, pipes, etc. For cordless operation.

Camera head Ø 8 mm

# REMS MiniScope – Brilliant pictures of cavities, shafts and pipes.

#### Design

Ultra light and handy. Controller unit with camera cable set only 0.4 kg. Can be used everywhere, free hand, over head, also in very confined spaces Sturdy, impact-proof plastic housing with ergonomically shaped handle. The buttons are located directly underneath the display so that it is possible to hold the device by the handle and operate the buttons with one hand. On/Off button, button for rotating, mirroring of the image by 180° respectively, button for regulating the brightness of the LEDs in the camera head in 8 stages, button for regulating the brightness of the colour display in 8 stages. Power LED for indicating the operating state. Battery compartment for 4 commercially available 1.5V, AA, LR6 batteries. Plug-screw connections for changing the camera cable set without tools. Sturdy case for controller unit, camera cable set 8-1 and accessories.