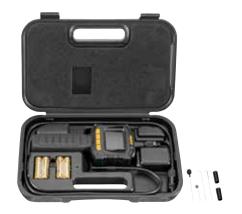

#### Design

Ultra light and handy. Controller unit with camera cable set only 0.4 kg. Can be used everywhere, free hand, over head, also in very confined spaces Sturdy, impact-proof plastic housing with ergonomically shaped handle. The buttons are located directly underneath the display so that it is possible to hold the device by the handle and operate the buttons with one hand. On/Off button, button for rotating, mirroring of the image by 180° respectively, button for regulating the brightness of the LEDs in the camera head in 8 stages, button for regulating the brightness of the colour display in 8 stages. Power LED for indicating the operating state. Battery compartment for 4 commercially available 1.5V, AA, LR6 batteries. Plug-screw connections for changing the camera cable set without tools. Sturdy case for controller unit, camera cable set 8-1 and accessories.

#### Supply format

REMS MiniScope Set. Mobile, handy endoscope camera for low cost inspection and damage analysis of places with difficult access such as cavities, shafts, pipes etc. Controller unit with 2.3" TFT-LCD colour display. 4 batteries 1.5 V, AA, LR6. Camera cable set Color 8-1 with 1 m flexible push cable and add-on mirror, add-on hook, add-on magnet. In sturdy case.