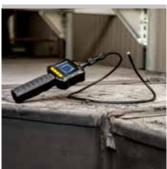

# **REMS MiniScope**

Mobile, handy endoscope camera for low-cost inspection and damage analysis of places with difficult access such as cavities, shafts, pipes, etc. For cordless operation.

Camera head Ø 8 mm

# REMS MiniScope – Brilliant pictures of cavities, shafts and pipes.

#### Design

Ultra light and handy. Controller unit with camera cable set only 0.4 kg. Can be used everywhere, free hand, over head, also in very confined spaces Sturdy, impact-proof plastic housing with ergonomically shaped handle. The buttons are located directly underneath the display so that it is possible to hold the device by the handle and operate the buttons with one hand. On/Off button, button for rotating, mirroring of the image by 180° respectively, button for regulating the brightness of the LEDs in the camera head in 8 stages, button for regulating the brightness of the colour display in 8 stages. Power LED for indicating the operating state. Battery compartment for 4 commercially available 1.5V, AA, LR6 batteries. Plug-screw connections for changing the camera cable set without tools. Sturdy case for controller unit, camera cable set 8-1 and accessories.