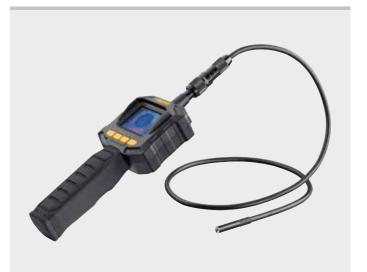

# **REMS MiniScope**

Mobile, handy endoscope camera for low-cost inspection and damage analysis of places with difficult access such as cavities, shafts, pipes, etc. For cordless operation.

Camera head Ø 8 mm

#### Design

Ultra light and handy. Controller unit with camera cable set only 0.4 kg. Can be used everywhere, free hand, over head, also in very confined spaces Sturdy, impact-proof plastic housing with ergonomically shaped handle. The buttons are located directly underneath the display so that it is possible to hold the device by the handle and operate the buttons with one hand. On/Off button, button for rotating, mirroring of the image by 180° respectively, button for regulating the brightness of the LEDs in the camera head in 8 stages, button for regulating the brightness of the colour display in 8 stages. Power LED for indicating the operating state. Battery compartment for 4 commercially available 1.5V, AA, LR6 batteries. Plug-screw connections for changing the camera cable set without tools. Sturdy case for controller unit, camera cable set 8-1 and accessories.

## Controller unit with TFT-LCD colour display

Controller unit with 2.3" colour display with state of the art TFT-LCD technology for brilliant pictures,  $320\times240$  pixels.

#### Exchangeable camera cable set Color

Camera cable set Color 8-1, consisting of colour camera  $\emptyset$  8 mm (640 × 480 pixels), with CMOS sensor, with dimmable white light LEDs for optimum setting of the brightness and fixed focus function, for automatic picture focus, protected against occasional immersion in water (IP 67), 1 m flexible push cable and add-on mirror, add-on hook, add-on magnet.