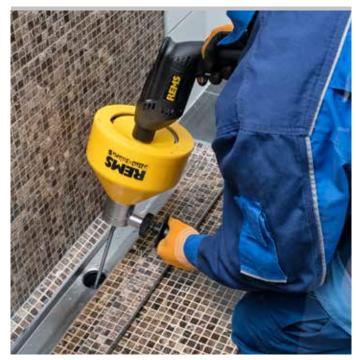

Electric pipe cleaning device with fast switchover. For effortless and quick application to remove pipe blockages in kitchen, bath, toilet.

For pipes
For drain cleaning cables

Ø 20-50 (75) mm

Ø 8, 10 mm

REMS Mini-Cobra S – Fast clearance of pipe blockages. Ultra fast reversal of direction of spiral feed/return by fast switchover.

#### Design

Compact unit of drive machine and cable drum. Handy, light. Only 5.7 kg. Combined thrust and grip handle for controlling the automatic feed-forward and reverse and for safe holding of the unit. Easy operation also in traps and tight bends.