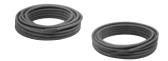

# Drain cleaning cables

Drain cleaning cables in high quality spring steel. Specially hardened. Highly flexible for effortless feed-forward in tight pipe bends. Cable end with bulbous head (sink strainer head), thus easy to bend. Drain cleaning cables with core in high quality spring steel prevents ingress of dirt and generation of long fibres in the cable windings.

## Supply format

**REMS Mini-Cobra S.** Electric pipe cleaning device with fast switchover, for pipes Ø 20 – 50 (75) mm. For drain cleaning cables Ø 8 and 10 mm. Drive unit with maintenance-free gear, universal motor 230 V or 110 V, 50 – 60 Hz, 630 W, high-torque forward and reverse at low speed. Safety tip switch. Stepless, electronic speed control (acceleration switch) between 0 and 950 rpm. Cable drum in shock-proof, glass-fibre reinforced plastic. Cable Ø 8 mm, with core, 7.5 m long.

### Accessories

| Description                    | Ø × Length   | ArtNo.  | Din.      |
|--------------------------------|--------------|---------|-----------|
| Drain cleaning cable with core | 8 mm × 7.5 m | 170201  | 12 110,00 |
| Drain cleaning cable           | 10 mm × 10 m | 170205  | 17 230,00 |
| Steel case                     |              | 185058R | 13 540.00 |