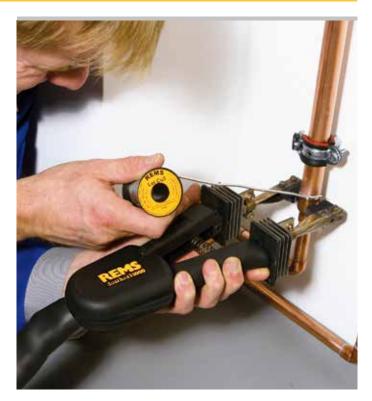

Enormous heating capacity (900°C) ensures super-fast soldering. Rated power = Soldering capacity = 2000 W! Soldering time, e.g. for  $\emptyset$  18 mm in only 18 s.

Can be used anywhere, with rod electrodes in tight spots also. Ready to solder any time, to be connected to a socket only. No adjustment of soldering current necessary. Wide work radius thanks to 4 m cable length. Flexible cable protector hose.

## Electric soldering unit

German Quality Product

**REMS Contact 2000.** Electric soldering unit for soft soldering of copper tubes  $\emptyset \ 6-54 \text{ mm}, \emptyset \ 4-2\%^*$ . 230 V, 50-60 Hz, 2000 W, control voltage 24 V. Soldering pliers with 4 m cable length. Safety transformer, 2 prism electrodes. In a carton.