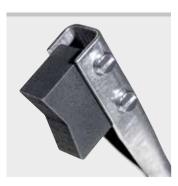

Indifferent to temperature influences electric control of soldering current.

Prisma-electrodes for universal use, maximum use through favorable seat. Rod-electrodes for working in tight spots. Electrode holders and bolts in stainless steel. Electrodes can be easily replaced.

Prisma-electrodes for universal use, maximum use through favorable seat.