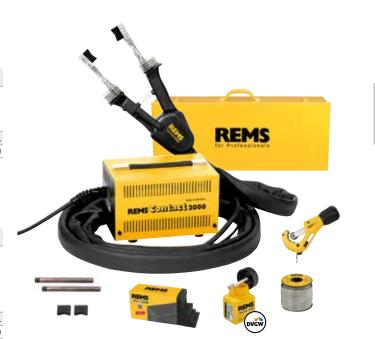

### Supply format

**REMS Contact 2000 Super-Pack.** Electric soldering unit for soft soldering of copper tubes Ø 6–54 mm, Ø  $\frac{1}{4}$ –2 $\frac{1}{6}$ °. 230 V or 110 V, 50–60 Hz, 2000 W, control voltage 24 V. Soldering pliers with 4 m cable length, safety transformer, 4 prism electrodes, 2 rod electrodes, 250 g quality soft solder REMS Lot Cu 3, 250 g quality soft solder paste REMS Paste Cu 3, 1 pipe cutter REMS RAS Cu-INOX 3-35, pack of 10 cleaning pads REMS Cu-Vlies. In sturdy steel case.