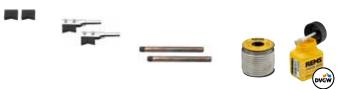

#### Accessories

| Description                               | ArtNo.   | Din.     |
|-------------------------------------------|----------|----------|
| Prism electrodes (pack of 2)              | 164111R  | 3 130,00 |
| Prism electrodes with holders (pack of 2) | 164110 R | 5 270,00 |
| Rod electrodes (pack of 2)                | 164115R  | 3 260,00 |
| Steel case with insert                    | 164250R  | 15840,00 |
| REMS soldering material see page 267.     |          |          |