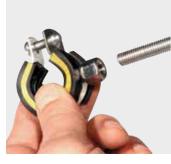

Threaded rod can be screwed into a threaded connection of the pipe clip or the nut without rework after cutting

Cutting device in pliers design (Patent EP 1 459 825, patent US 7,284,330). Very compact design and low weight of the REMS Mini cropping tongs due to special arrangement of the cropping tongs connection (Patent EP 1 952 948). Recesses in the connecting plate for safe guidance of the connecting lugs for offset-free pressing (Patent EP 2 347 862).