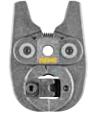

## Supply format

**REMS cropping tongs Mini.** Cropping tongs with 1 pair of reversible cropping inserts for steel, stainless steel, M 6 - M 10. In a carton.

| Description                   | for threaded rods | ArtNo. | €      |
|-------------------------------|-------------------|--------|--------|
| REMS cropping tongs Mini M 6  | M 6               | 578620 | 241,85 |
| REMS cropping tongs Mini M 8  | M 8               | 578621 | 241,85 |
| REMS cropping tongs Mini M 10 | M 10              | 578622 | 241,85 |