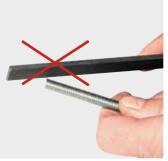

Threaded rod can be screwed into a threaded connection of the pipe clip or the nut without rework after cutting

Cutting device in pliers design (Patent EP 1 459 825, patent US 7,284,330). Very compact design and low weight of the REMS Mini cropping tongs due to special arrangement of the cropping tongs connection (Patent EP 1 952 948). Recesses in the connecting plate for safe guidance of the connecting lugs for offset-free pressing (Patent EP 2 347 862).