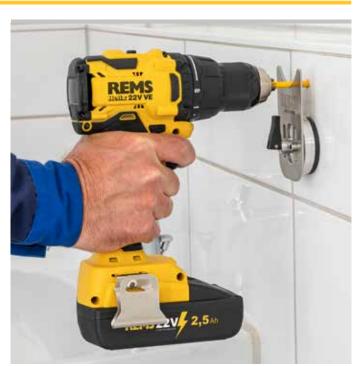

## REMS tile drilling – for dry drilling.

Can be used universally for dry drilling without hammering in ceramic, fine clay, granite, marble and other materials. No cracking of the tiles.

No water necessary.

Special wax filling inside the dry drilling crown as a cooling lubricant, becomes liquid when heated and cools the dry drilling crown.

Simple, free-hand starting by drill aid with vacuum fastening. Hexagon connection for  $\ensuremath{\mathcal{V}}^*$  bit holders.

Drive by cordless REMS Helix 22 V VE power drill (page 108) and other electric drills/screwdrivers (speed  $\geq$  1,000 rpm).

REMS tile drilling Set 6+8+10. Diamond-studded dry drilling crowns with special wax filling. For ceramic, fine clay, granite, marble and other materials. Tile drilling Ø 6, 8, 10 mm, drill aid with vacuum fastening. In blister pack.