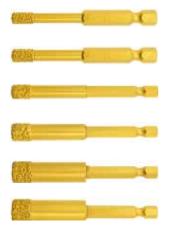

Diamond tipped dry drilling crowns for fast, clean drilling in all kinds of tiles. Ideal for assembly and renovation.

Ceramic, fine clay, granite, marble etc.

Drive by cordless REMS Helix 22 V VE power drill (page 108) and other electric drills/screwdrivers (speed  $\geq$  1,000 rpm).

REMS tile drilling Set 6+8+10. Diamond-studded dry drilling crowns with special wax filling. For ceramic, fine clay, granite, marble and other materials. Tile drilling Ø 6, 8, 10 mm, drill aid with vacuum fastening. In blister pack.

## Accessories

| €     | ArtNo.   | Description                                                               |
|-------|----------|---------------------------------------------------------------------------|
| 50,81 | 181710R  | REMS tile drilling Ø 5 mm                                                 |
| 50,81 | 181711 R | REMS tile drilling Ø 6 mm                                                 |
| 51,85 | 181712R  | REMS tile drilling Ø 8 mm                                                 |
| 52,89 | 181713R  | REMS tile drilling Ø 10 mm                                                |
| 57,04 | 181714R  | REMS tile drilling Ø 12 mm                                                |
| 82,99 | 181715R  | REMS tile drilling Ø 14 mm                                                |
|       |          | REMS tile drilling Ø 14 mm  REMS Helix 22 V VE. cordless drill/screwdrive |