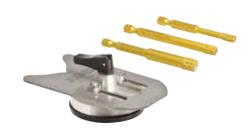

Special wax filling inside the dry drilling crown as a cooling lubricant, becomes liquid when heated and cools the dry drilling crown.

Simple, free-hand starting by drill aid with vacuum fastening. Hexagon connection for  $\ensuremath{\mathcal{V}}^*$  bit holders.

Drive by cordless REMS Helix 22 V VE power drill (page 108) and other electric drills/screwdrivers (speed  $\geq$  1,000 rpm).

REMS tile drilling Set 6+8+10. Diamond-studded dry drilling crowns with special wax filling. For ceramic, fine clay, granite, marble and other materials. Tile drilling Ø 6, 8, 10 mm, drill aid with vacuum fastening. In blister pack.