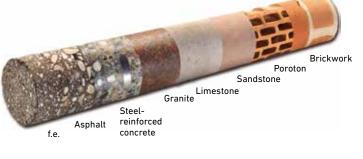

Concrete, steel-reinforced concrete, all kinds of masonry, natural stone, asphalt, all kinds of screed and other

Ø 32-200 mm

Single connecting thread UNC 1¼ female. Drilling depth 420 mm.

Specially developed, high quality diamond segments with high diamond percentage and special bonding, for excellent drilling performance and very long life. Ideal for universal applications in steel-reinforced concrete and masonry.