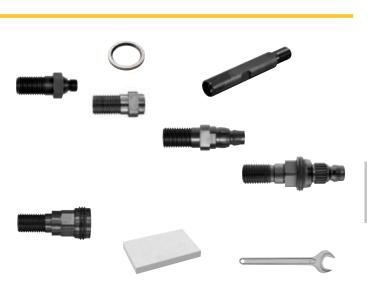

Light loosening ring, for light loosening of the diamond core crowns, as accessory.

Drive through all REMS Picus drive machines and suitable drive machines of other makes having connecting thread UNC 11/4 male. Adapter for using REMS Universal diamond core drilling crowns in drive machines having other connecting threads/other tool holders, as accessory.

## Accessories

| lo.    | ArtNo.  | scription                                                                                                                                     |
|--------|---------|-----------------------------------------------------------------------------------------------------------------------------------------------|
|        |         | ght loosening ring, for light loosening                                                                                                       |
| 5 20   | 180015  | the diamond core crown                                                                                                                        |
| ir 61  | 180155R | illing crown extension 200 mm                                                                                                                 |
| 2 31   | 180052  | apter UNC 1¼ male to G ½ male                                                                                                                 |
| 6 28   | 180056  | apter UNC 1¼ male to G ½ female                                                                                                               |
| 3 48   | 180053  | lapter UNC 1¼ male for Hilti BI, adapter for us<br>e REMS universal diamond core drilling crowns<br>Hilti drive machines with BI tool holder. |
| 4 111  | 180054  | lapter UNC 1¼ male for Hilti BU, adapter for us<br>e REMS universal diamond core drilling crowns<br>Hilti drive machines with BU tool holder. |
| 7R 111 | 180057R | lapter UNC 1¼ male for Hilti BL, adapter for us<br>e REMS universal diamond core drilling crowns<br>Hilti drive machines with BL tool holder. |
| 2 64   | 079012  | arpening stone for diamond core drilling crow                                                                                                 |
| 3 38   | 079003  |                                                                                                                                               |
| -      |         | ngle open ended wrench size 41 for UDKB                                                                                                       |

Additional adapters for using REMS Universal diamond core drilling crowns in drive machines of other makes, on request.