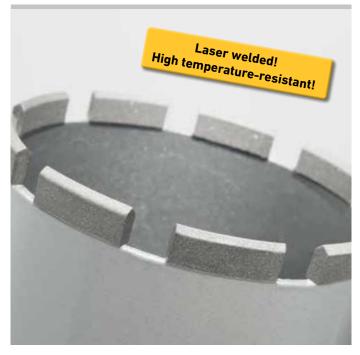

## REMS universal diamond core drilling crowns LS laser welded. Diamond segments with conical cut for fast, easy and quiet drilling. Versatile for many types of material. Ideal for plumbers.

Universally usable for many materials, for dry and wet drilling, hand held or with drill stand.

Diamond segments with conical cut ("roof shape") for fast, easy and quiet drilling. Inductively soldered on fully automatic soldering machines for constant high quality of the soldered connection. Drilling tubes with soldered diamond segments can be resoldered by simple hard soldering.

## Supply format

**REMS Universal diamond core drilling crown.** Laser welded! High temperatureresistant! Universally usable for dry and wet drilling, hand held or with drill stand. For many materials, e.g. concrete, steel-reinforced concrete, all kinds of masonry, natural stone, asphalt, all kinds of screed. Connecting thread UNC 1¼ female. Drilling depth 420 mm. In a carton.