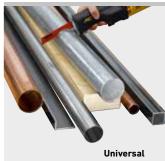

## **REMS universal saw blades**

For REMS Cat VE, Tiger/VE/SR, Cat 22 VVE and other makes

Universal saw blade for free-hand sawing and for sawing with power transmitting guide support. Instead of many different saw blades.

Many materials, e.g. wood, wood with nails, pallets, metal, even stainless steel, cast iron, breeze blocks, plaster boards, pumice stone, brick

Highly flexible, also ideal for sawing flush with the wall.

## REMS universal saw blades - for all sawing jobs.

Only 1 universal saw blade instead of many different saw blades for all sawing jobs. Resilient material, highly flexible, also for flush-to-wall sawing.