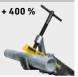

For REMS Tiger/VE/SR, Tiger pneumatic, Tiger 22 VVE and other makes

Special saw blades for right angle sawing and for fast dismantling of steel pipes with power transmitting guide support.

Steel pipes

REMS special saw blades - for right-angled sawing with force-transmitting guide holder, for 400% more sawing power.

Specially developed for REMS Tiger.

Absolutely essential for right angle sawing and for fast dismantling with power transmitting guide support. This produces multiple thrust pressure by a five-fold force-transmitting leverage, for 400% more sawing power. Normal saw blades with single tang do not withstand the high feed pressure during sawing with guide support, they break at the mounting point.