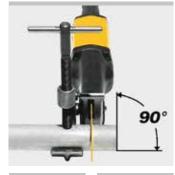

For REMS Tiger/VE/SR, Tiger pneumatic, Tiger 22 VVE and other makes

Special saw blades for right angle sawing and for fast dismantling of steel pipes with power transmitting guide support.

Steel pipes

REMS special saw blades - for right-angled sawing with force-transmitting guide holder, for 400% more sawing power.

Specially developed for REMS Tiger.

Absolutely essential for right angle sawing and for fast dismantling with power transmitting guide support. This produces multiple thrust pressure by a five-fold force-transmitting leverage, for 400% more sawing power. Normal saw blades with single tang do not withstand the high feed pressure during sawing with guide support, they break at the mounting point.