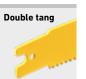

For this reason, extra thick REMS special saw blade, resistant to bending and distortion.

Double tang mounting with exceptionally wide clamping face ensures accurate seating and high stability.

Coarse, corrugated tooth pattern for rapid sawing. Long service life.

Double tang mounting with exceptionally wide clamping face for accurate seating and high stability. Also for sawing with power transmitting guide support. Single tang saw blades are unable to cope with the high thrust pressure when sawing with a guide holder, they break at the clamping point.