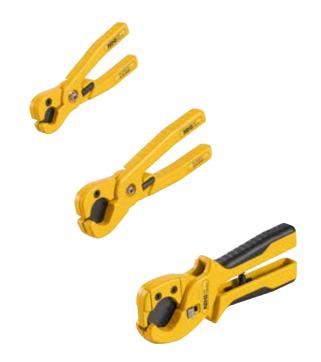

## Supply format

**REMS ROS P flex.** One-hand pipe shears for flexible plastic hoses and soft plastic pipes. With blade. In blister pack.

| Description                       | Pipes ≤ Ø mm/inch | ArtNo.   | €     |
|-----------------------------------|-------------------|----------|-------|
| P flex 14                         | 14<br>%16"        | 291400 R | 53.46 |
| P flex 22                         | 22<br>%"          | 291410R  | 59.79 |
| P flex 28 S<br>on needle bearings | 28<br>1½"         | 291430R  | 84.08 |