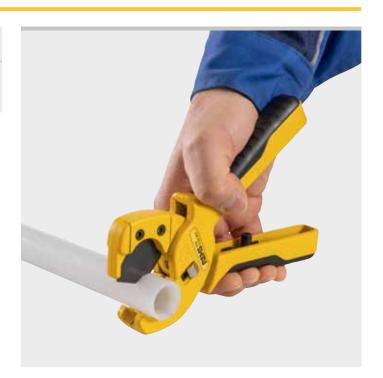

Robust quality tool for clean, fast cutting of pipes in one cut. Stable magnesium version. For one-hand operation.

Flexible plastic hoses,

soft plastic pipes

≤ Ø 28 mm ≤ Ø 1⅓"

## REMS ROS P flex – Fast cutting in one cut. Ideal for cutting flexible plastic hoses and soft plastic pipes.

Stable magnesium version, extremely light.

Ergonomically designed handles for fast cutting in one cut. For one-hand operation.

Blade drawback by spring-loaded articulated lever.

Specially hardened and specially ground, wedge-shaped blade with cutting angle of 110°, PTFE-coated. Ideal for cutting hoses and soft plastic pipes.

Right-angled, burr-free cutting by pipe rests on both sides and bilaterally clamped blade.

One-hand locking for safe transport and protection of the blade.

Chip-free cutting - no chips left in the pipe.

REMS ROS P flex 28 S with softgrip. Needle bearing-mounted articulated lever for easy cutting in one step.