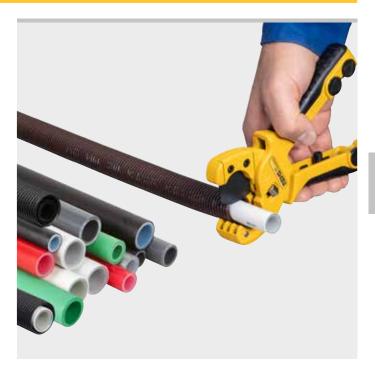

Robust quality tool for clean, fast cutting of pipes in one cut. With integrated pipe cutter for protective corrugated tubes. Stable magnesium version. For one-hand operation.

| Plastic tubes, composite tubes      | ≤ Ø 26 mm<br>≤ Ø 1"     |
|-------------------------------------|-------------------------|
| Protective corrugated plastic tubes | Ø 18-35 mm<br>Ø 34-138" |

REMS ROS P 26/SW 35 S – Universal for many materials. Ideal for cutting composite pipes and PEX pipes. Fast cutting in one cut. With integrated pipe cutter for protective plastic corrugated tube.

Stable magnesium version, extremely light.

## **Supply format**

**REMS ROS P 26/SW 35 S.** One-hand pipe shears for plastic and composite pipes with integrated pipe cutter for plastic corrugated protective pipes. 4 counter pressure rollers on needle bearings. With blade and 4 cutting tools. In blister pack.