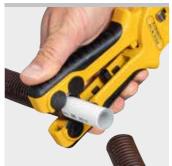

Right-angled, burr-free cutting by extra-wide pipe rests on both sides and bilaterally clamped blade.

Cutting of protective corrugated pipes by 4 cutting tools at the end of the handle.

Three-edged, wedge-shaped cutting tools with a cutting angle of  $120^\circ$ , rotatable 3 times by  $120^\circ$  for three times longer life.

Cutting depth limiting of the cutting tools during cutting of corrugated protective pipes prevents damage to the inside of the pipe.

Chip-free cutting - no chips left in the pipe.