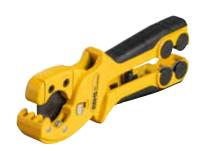

Ergonomically designed handles with softgrip for fast cutting in one cut. For one-hand operation.

Needle bearing-mounted articulated lever for easy cutting in one step.

Blade drawback by spring-loaded articulated lever.

## **Supply format**

**REMS ROS P 26/SW 35 S.** One-hand pipe shears for plastic and composite pipes with integrated pipe cutter for plastic corrugated protective pipes. 4 counter pressure rollers on needle bearings. With blade and 4 cutting tools. In blister pack.