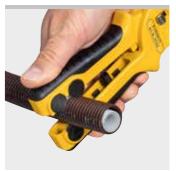

One-hand locking for safe transport and protection of the blade.

Specially hardened and specially ground, rounded blade for low-wear working, PTFE-coated. 4 counter pressure rollers on needle bearings. For easy swivelling of the pipe shears during the cutting process. Ideal for cutting composite pipes, PEX pipes and similar.

Right-angled, burr-free cutting by extra-wide pipe rests on both sides and bilaterally clamped blade.

Cutting of protective corrugated pipes by 4 cutting tools at the end of the handle.

Three-edged, wedge-shaped cutting tools with a cutting angle of  $120^\circ$ , rotatable 3 times by  $120^\circ$  for three times longer life.