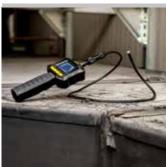

# **REMS MiniScope**

Mobile, handy endoscope camera for low-cost inspection and damage analysis of places with difficult access such as cavities, shafts, pipes, etc. For cordless operation.

Camera head Ø 8 mm

# REMS MiniScope – Brilliant pictures of cavities, shafts and pipes.