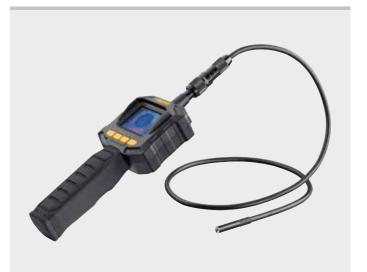

# **REMS MiniScope**

Mobile, handy endoscope camera for low-cost inspection and damage analysis of places with difficult access such as cavities, shafts, pipes, etc. For cordless operation.

Camera head Ø 8 mm

#### Design

Ultra light and handy. Controller unit with camera cable set only 0.4 kg. Can be used everywhere, free hand, over head, also in very confined spaces Sturdy, impact-proof plastic housing with ergonomically shaped handle. The buttons are located directly underneath the display so that it is possible to hold the device by the handle and operate the buttons with one hand. On/Off button, button for rotating, mirroring of the image by 180° respectively, button for regulating the brightness of the LEDs in the camera head in 8 stages, button for regulating the brightness of the colour display in 8 stages. Power LED for indicating the operating state. Battery compartment for 4 commercially available 1.5V, AA, LR6 batteries. Plug-screw connections for changing the camera cable set without tools. Sturdy case for controller unit, camera cable set 8-1 and accessories.

# Controller unit with TFT-LCD colour display

Controller unit with 2.3" colour display with state of the art TFT-LCD technology for brilliant pictures,  $320\times240$  pixels.