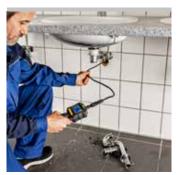

# **REMS MiniScope**

Mobile, handy endoscope camera for low-cost inspection and damage analysis of places with difficult access such as cavities, shafts, pipes, etc. For cordless operation.

Camera head Ø 8 mm

# REMS MiniScope – Brilliant pictures of cavities, shafts and pipes.