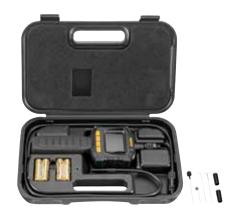

#### Design

Ultra light and handy. Controller unit with camera cable set only 0.4 kg. Can be used everywhere, free hand, over head, also in very confined spaces Sturdy, impact-proof plastic housing with ergonomically shaped handle. The buttons are located directly underneath the display so that it is possible to hold the device by the handle and operate the buttons with one hand. On/Off button, button for rotating, mirroring of the image by 180° respectively, button for regulating the brightness of the LEDs in the camera head in 8 stages, button for regulating the brightness of the colour display in 8 stages. Power LED for indicating the operating state. Battery compartment for 4 commercially available 1.5V, AA, LR6 batteries. Plug-screw connections for changing the camera cable set without tools. Sturdy case for controller unit, camera cable set 8-1 and accessories.

# Supply format

REMS MiniScope Set. Mobile, handy endoscope camera for low cost inspection and damage analysis of places with difficult access such as cavities, shafts, pipes etc. Controller unit with 2.3" TFT-LCD colour display. 4 batteries 1.5 V, AA, LR6. Camera cable set Color 8-1 with 1 m flexible push cable and add-on mirror, add-on hook, add-on magnet. In sturdy case.