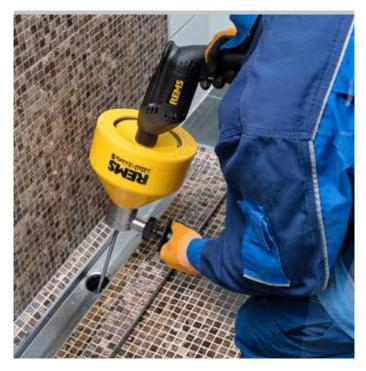

# **REMS Mini-Cobra S**

Electric pipe cleaning device with fast switchover. For effortless and quick application to remove pipe blockages in kitchen, bath, toilet.

For pipes

For drain cleaning cables

Ø 20–50 (75) mm Ø 8, 10 mm

## REMS Mini-Cobra S – Fast clearance of pipe blockages. Ultra fast reversal of direction of spiral feed/return by fast switchover.

### Design

Compact unit of drive machine and cable drum. Handy, light. Only 5.7 kg. Combined thrust and grip handle for controlling the automatic feed-forward and reverse and for safe holding of the unit. Easy operation also in traps and tight bends.