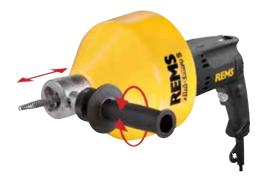

### Design

Compact unit of drive machine and cable drum. Handy, light. Only 5.7 kg. Combined thrust and grip handle for controlling the automatic feed-forward and reverse and for safe holding of the unit. Easy operation also in traps and tight bends.

#### **Fast switchover**

For easy operation and fast clearance of pipe blockages. Ultra fast reversal of direction of spiral feed/return by fast switchover (**Patent EP 3 059 022**) also under full load without changing the motor's direction of rotation, avoids looping of the drain cleaning cables when suddenly encountering resistance from pipe blockages, for long life of the drain cleaning cables.

#### Drive

Proven drive unit with hexagon mount. Enormously powerful. Robust, maintenance-free gear with safety slipping clutch. Universal motor, 630 W, high-torque forward and reverse at low speed. Stepless, electronic speed control. The speed between 0 and 950 rpm is controlled by pressing the tip switch steplessly (acceleration switch).