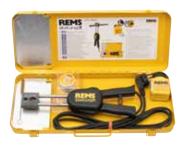

German Quality Product

REMS Hot Dog 2 Set. Electric soldering pliers for soft soldering copper tubes Ø 10 – 28 mm, Ø  $\frac{3}{8}$  – 1 $\frac{1}{8}$ ". 230 V, 50 – 60 Hz, 440 W. 250 g REMS Lot Cu 3 and REMS Paste Cu 3. Cleaning brush. In steel case with fire retarding insert.

#### Accessories

| Description                           | ArtNo.  | €     |  |  |  |
|---------------------------------------|---------|-------|--|--|--|
| REMS soldering material see page 267. |         |       |  |  |  |
| Steel case with fire-proof inlay      | 163350R | 76.81 |  |  |  |