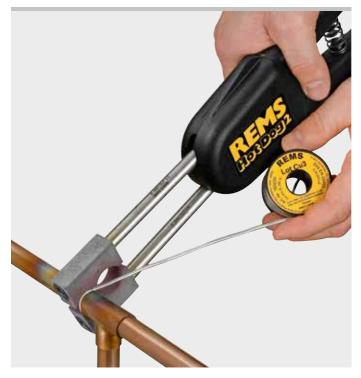

## **REMS Hot Dog 2**

Efficient, light-weight electric tool for soft soldering. Directly connected to a socket, no transformer required. For trade and industry. For the building site and the workshop.

| Copper tubes     | Ø 10–28 mm              |
|------------------|-------------------------|
|                  | Ø <sup>3</sup> ⁄8 – 1½" |
| Heating capacity | 800°C                   |

### REMS Hot Dog 2 – the smallest and most powerful soldering pliers. Super fast without flame.

Super fast soldering, e.g. Ø 18 mm in only 15 s. Enormous heating capacity up to 800°C through 2 heating cartridges. For permanent use. Super light and handy, complete only 0.7 kg. Can be used anywhere, in confined areas also.

German Quality Product

REMS Hot Dog 2 Set. Electric soldering pliers for soft soldering copper tubes Ø 10 – 28 mm, Ø  $\frac{3}{8}$  – 1 $\frac{1}{8}$ ". 230 V, 50 – 60 Hz, 440 W. 250 g REMS Lot Cu 3 and REMS Paste Cu 3. Cleaning brush. In steel case with fire retarding insert.