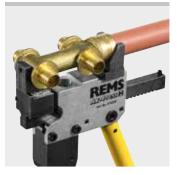

# Compression heads

Full range of REMS compression heads for all common compression sleeve systems (page 248-249). Choice of REMS compression heads with spring lock for seating common compression inserts. High-grade compression heads in forged and specially hardened steel. The REMS compression heads are systemspecific and meet the demands of compression sleeve systems. Thus perfect system-conformity, safe jointing.

#### Twin compression heads

REMS twin compression heads with two holders each which interleave, for pipe unions of different dimensions (page 248). No need to change compression heads. Extremely simple, saves time.