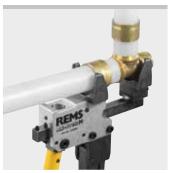

# Compression heads

Full range of REMS compression heads for all common compression sleeve systems (page 248-249). Choice of REMS compression heads with spring lock for seating common compression inserts. High-grade compression heads in forged and specially hardened steel. The REMS compression heads are systemspecific and meet the demands of compression sleeve systems. Thus perfect system-conformity, safe jointing.

#### Twin compression heads

REMS twin compression heads with two holders each which interleave, for pipe unions of different dimensions (page 248). No need to change compression heads. Extremely simple, saves time.