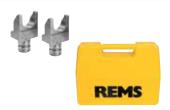

Complete assortment of REMS compression heads, quickly interchangeable.

# Compression heads

Full range of REMS compression heads for all common compression sleeve systems (page 248-249). Choice of REMS compression heads with spring lock for seating common compression inserts. High-grade compression heads in forged and specially hardened steel. The REMS compression heads are systemspecific and meet the demands of compression sleeve systems. Thus perfect system-conformity, safe jointing.