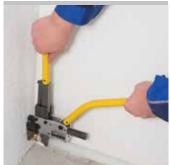

Universal manual axial press for producing compression sleeve joints.

Axial compression

Ø 12 – 32 mm

REMS Ax-Press HK - universal up to Ø 22 mm Ultra small, ultra light, ultra handy. Only 1.1 kg REMS Ax-Press H - universal up to Ø 32 mm. Handy and light. Only 1.4 kg.

# Design

Compact, job site proven. Handy and light. REMS Ax-Press HK drive unit only 1.1 kg. REMS Ax-Press H drive unit only 1.4 kg. Works anywhere, free-hand, also in tight spots. 66 mm stroke. Quick-acting forward and release for easy, fast operation. Selectable compression head position (Patent DE 10 2004 018 429, Patent ES 2 273 563, Patent FR 05 03513) for pressing compression sleeve connectors with a clamping distance of  $\leq 161$  mm in one action and for double pressings. Quick-change compression heads and pressing inserts without tools. Secure fit of compression heads and pressing inserts by spring catch. REMS Ax-Press H with overload protection.

# Supply format

REMS Ax-Press HK drive unit. Axial press for single-handed operation for producing compression sleeve joints Ø 12-22 mm. 66 mm stroke. With quick-acting forward and release. For driving REMS compression heads. In a carton