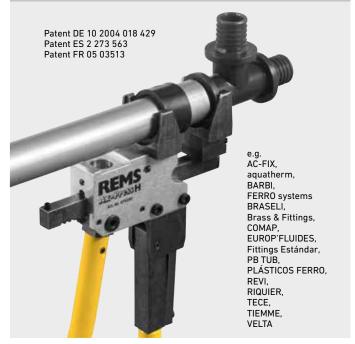

Universal manual axial press for producing compression sleeve joints.

Axial compression

Ø 12 – 32 mm

REMS Ax-Press HK - universal up to Ø 22 mm Ultra small, ultra light, ultra handy. Only 1.1 kg REMS Ax-Press H - universal up to Ø 32 mm. Handy and light. Only 1.4 kg.

# Design

Compact, job site proven. Handy and light. REMS Ax-Press HK drive unit only 1.1 kg. REMS Ax-Press H drive unit only 1.4 kg. Works anywhere, free-hand, also in tight spots. 66 mm stroke. Quick-acting forward and release for easy, fast operation. Selectable compression head position (Patent DE 10 2004 018 429, Patent ES 2 273 563, Patent FR 05 03513) for pressing compression sleeve connectors with a clamping distance of  $\leq 161$  mm in one action and for double pressings. Quick-change compression heads and pressing inserts without tools. Secure fit of compression heads and pressing inserts by spring catch. REMS Ax-Press H with overload protection.