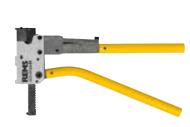

### Supply format

REMS Ax-Press H drive unit. Manual axial press for producing compression sleeve joints Ø 12-32 mm. 66 mm stroke. With quick-acting forward and release. For driving REMS compression heads. In a carton

# Design

Compact, job site proven. Handy and light. REMS Ax-Press HK drive unit only 1.1 kg. REMS Ax-Press H drive unit only 1.4 kg. Works anywhere, free-hand, also in tight spots. 66 mm stroke. Quick-acting forward and release for easy, fast operation. Selectable compression head position (Patent DE 10 2004 018 429, Patent ES 2 273 563, Patent FR 05 03513) for pressing compression sleeve connectors with a clamping distance of  $\leq 161$  mm in one action and for double pressings. Quick-change compression heads and pressing inserts without tools. Secure fit of compression heads and pressing inserts by spring catch. REMS Ax-Press H with overload protection.