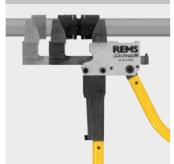

# Design

Compact, job site proven. Handy and light. REMS Ax-Press HK drive unit only 1.1 kg. REMS Ax-Press H drive unit only 1.4 kg. Works anywhere, free-hand, also in tight spots. 66 mm stroke. Quick-acting forward and release for easy, fast operation. Selectable compression head position (Patent DE 10 2004 018 429, Patent ES 2 273 563, Patent FR 05 03513) for pressing compression sleeve connectors with a clamping distance of  $\leq 161$  mm in one action and for double pressings. Quick-change compression heads and pressing inserts without tools. Secure fit of compression heads and pressing inserts by spring catch. REMS Ax-Press H with overload protection.

# Supply format

REMS Ax-Press HK drive unit. Axial press for single-handed operation for producing compression sleeve joints Ø 12-22 mm. 66 mm stroke. With quick-acting forward and release. For driving REMS compression heads. In a carton

### Supply format

REMS Ax-Press H drive unit. Manual axial press for producing compression sleeve joints Ø 12-32 mm. 66 mm stroke. With quick-acting forward and release. For driving REMS compression heads. In a carton