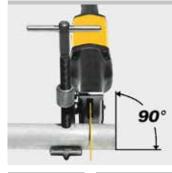

Special saw blades for right angle sawing and for fast dismantling of steel pipes with power transmitting guide support.

Steel pipes

# REMS special saw blades - for right-angled sawing with force-transmitting guide holder, for 400% more sawing power.

Specially developed for REMS Tiger.

Absolutely essential for right angle sawing and for fast dismantling with power transmitting guide support. This produces multiple thrust pressure by a five-fold force-transmitting leverage, for 400% more sawing power. Normal saw blades with single tang do not withstand the high feed pressure during sawing with guide support, they break at the mounting point.