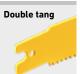

For this reason, extra thick REMS special saw blade, resistant to bending and distortion.

Double tang mounting with exceptionally wide clamping face ensures accurate seating and high stability.

Coarse, corrugated tooth pattern for rapid sawing. Long service life.

Double tang mounting with exceptionally wide clamping face for accurate seating and high stability. Also for sawing with power transmitting guide support. Single tang saw blades are unable to cope with the high thrust pressure when sawing with a guide holder, they break at the clamping point.