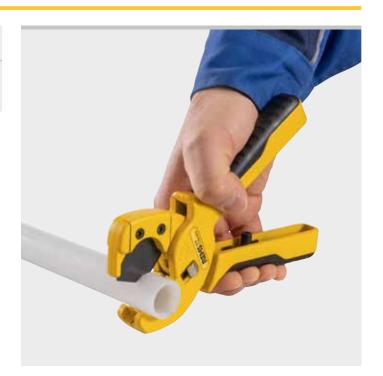

Robust quality tool for clean, fast cutting of pipes in one cut. Stable magnesium version. For one-hand operation.

Flexible plastic hoses,

soft plastic pipes

≤ Ø 28 mm ≤ Ø 1⅓"

## REMS ROS P flex — Fast cutting in one cut. Ideal for cutting flexible plastic hoses and soft plastic pipes.

Stable magnesium version, extremely light.

Ergonomically designed handles for fast cutting in one cut. For one-hand operation.

One-hand locking for safe transport and protection of the blade.

Chip-free cutting - no chips left in the pipe.

REMS ROS P flex 28 S with softgrip. Needle bearing-mounted articulated lever for easy cutting in one step.