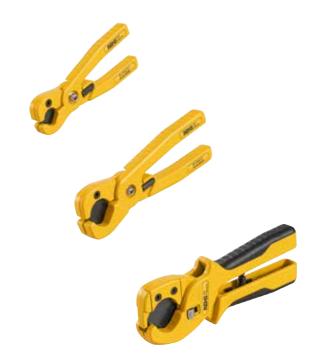

## Supply format

**REMS ROS P flex.** One-hand pipe shears for flexible plastic hoses and soft plastic pipes. With blade. In blister pack.

| Description        | Pipes ≤ Ø mm/inch | ArtNo.  | €     |
|--------------------|-------------------|---------|-------|
| P flex 14          | 14                |         |       |
|                    | 9/16"             | 291400R | 58,20 |
| P flex 22          | 22                |         |       |
|                    | %"                | 291410R | 65,00 |
| P flex 28 S        | 28                |         |       |
| on needle bearings | 11∕8"             | 291430R | 91,50 |