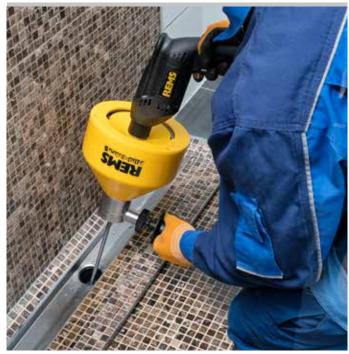

Electric pipe cleaning device with fast switchover. For effortless and quick application to remove pipe blockages in kitchen, bath, toilet.

For pipes
For drain cleaning cables

Ø 20 – 50 (75) mm

Ø 8, 10 mm

REMS Mini-Cobra S – Fast clearance of pipe blockages. Ultra fast reversal of direction of spiral feed/return by fast switchover.

# Design

Compact unit of drive machine and cable drum. Handy, light. Only 5.7 kg. Combined thrust and grip handle for controlling the automatic feed-forward and reverse and for safe holding of the unit. Easy operation also in traps and tight bends.

#### Fast switchover

For easy operation and fast clearance of pipe blockages. Ultra fast reversal of direction of spiral feed/return by fast switchover (Patent EP 3 059 022) also under full load without changing the motor's direction of rotation, avoids looping of the drain cleaning cables when suddenly encountering resistance from pipe blockages, for long life of the drain cleaning cables.