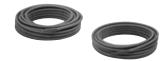

# Drain cleaning cables

Drain cleaning cables in high quality spring steel. Specially hardened. Highly flexible for effortless feed-forward in tight pipe bends. Cable end with bulbous head (sink strainer head), thus easy to bend. Drain cleaning cables with core in high quality spring steel prevents ingress of dirt and generation of long fibres in the cable windings.

# Accessories

| Description                    | Ø × Length   | ArtNo.  | €      |
|--------------------------------|--------------|---------|--------|
| Drain cleaning cable with core | 8 mm × 7.5 m | 170201  | 104,00 |
| Drain cleaning cable           | 10 mm × 10 m | 170205  | 148,00 |
| Steel case                     |              | 185058R | 116,00 |