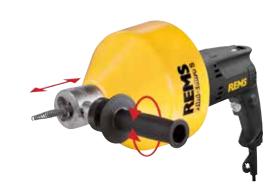

# Design

Compact unit of drive machine and cable drum. Handy, light. Only 5.7 kg. Combined thrust and grip handle for controlling the automatic feed-forward and reverse and for safe holding of the unit. Easy operation also in traps and tight bends.

#### Fast switchover

For easy operation and fast clearance of pipe blockages. Ultra fast reversal of direction of spiral feed/return by fast switchover (Patent EP 3 059 022) also under full load without changing the motor's direction of rotation, avoids looping of the drain cleaning cables when suddenly encountering resistance from pipe blockages, for long life of the drain cleaning cables.