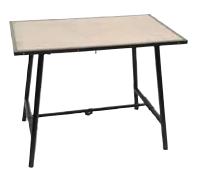

## REMS Jumbo – the indestructible folding workbench. Handy and light. German quality product.

Worktop made of special Birch-Multiplex plywood (REMS Jumbo E) or Beech-Multiplex plywood (REMS Jumbo), in accordance with DIN 68 705 weather-proof glued, impregnated, vice-proof and tear-proof, flat and torsion-free.