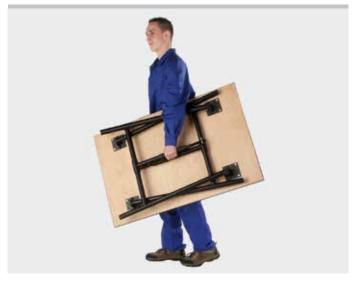

## REMS Jumbo – assembled and disassembled at lightning speed. With toggle catch. Worktops in accordance with DIN 68 705. Highly resistant up to 300 kg.

Handy and light. REMS Jumbo E only 23 kg, REMS Jumbo only 28 kg.

Impact and splinter resistant thanks to steel edge protection. Screws and nuts galvanised,  $\,$ 

Especially safe standing by strong tubular steel frame with toggle catch, assembled and disassembled at lightning speed. Easy to carry.