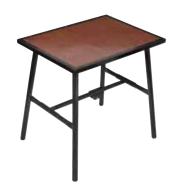

## REMS Jumbo E - handy and light.

Worktop made of special Birch-Multiplex plywood (REMS Jumbo E) or Beech-Multiplex plywood (REMS Jumbo), in accordance with DIN 68 705 weather-proof glued, impregnated, vice-proof and tear-proof, flat and torsion-free.