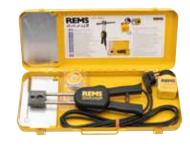

### Supply format

**REMS Hot Dog 2 Set.** Electric soldering pliers for soft soldering copper tubes  $\emptyset$  10 – 28 mm,  $\emptyset$  % – 1%". 230 V, 50 – 60 Hz, 440 W. 250 g REMS Lot Cu 3 and REMS Paste Cu 3. Cleaning brush. In steel case with fire retarding insert.