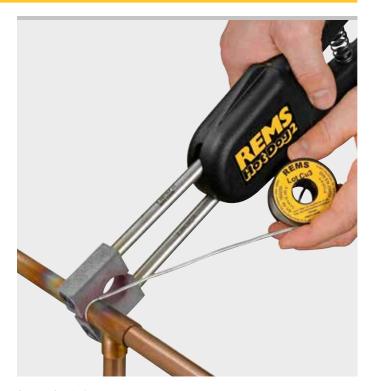

## **REMS Hot Dog 2**

Efficient, light-weight electric tool for soft soldering. Directly connected to a socket, no transformer required. For trade and industry. For the building site and the workshop.

| Copper tubes     | Ø 10 – 28 mm  |
|------------------|---------------|
|                  | Ø 3/8 – 11/8" |
| Heating capacity | 800°C         |

# REMS Hot Dog 2 – the smallest and most powerful soldering pliers. Super fast without flame.

Super fast soldering, e.g. Ø 18 mm in only 15 s. Enormous heating capacity up to  $800^{\circ}$ C through 2 heating cartridges. For permanent use.

Super light and handy, complete only 0.7 kg. Can be used anywhere, in confined areas also.  $\,$ 