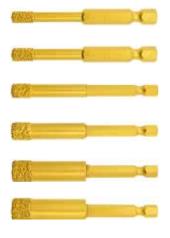

Drive by cordless REMS Helix 22 V VE power drill (page 108) and other electric drills/screwdrivers (speed  $\geq$  1,000 rpm).

**REMS tile drilling Set** 6+8+10. Diamond-studded dry drilling crowns with special wax filling. For ceramic, fine clay, granite, marble and other materials. Tile drilling  $\emptyset$  6, 8, 10 mm, drill aid with vacuum fastening. In blister pack.

## Accessories

| Description                             | ArtNo.               | €     |
|-----------------------------------------|----------------------|-------|
| REMS tile drilling Ø 5 mm               | 181710R              | 53,40 |
| REMS tile drilling Ø 6 mm               | 181711 R             | 53,40 |
| REMS tile drilling Ø 8 mm               | 181712R              | 54,50 |
| REMS tile drilling Ø 10 mm              | 181713R              | 55,60 |
| REMS tile drilling Ø 12 mm              | 181714R              | 59,90 |
| REMS tile drilling Ø 14 mm              | 181715R              | 87,20 |
| REMS Helix 22 VVE. cordless drill/screv | udriver see page 108 |       |