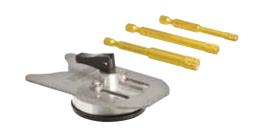

Special wax filling inside the dry drilling crown as a cooling lubricant, becomes liquid when heated and cools the dry drilling crown.

Simple, free-hand starting by drill aid with vacuum fastening. Hexagon connection for  $\ensuremath{\mathcal{V}}^*$  bit holders.

Drive by cordless REMS Helix 22 V VE power drill (page 108) and other electric drills/screwdrivers (speed  $\geq$  1,000 rpm).

**REMS tile drilling Set** 6+8+10. Diamond-studded dry drilling crowns with special wax filling. For ceramic, fine clay, granite, marble and other materials. Tile drilling  $\emptyset$  6, 8, 10 mm, drill aid with vacuum fastening. In blister pack.