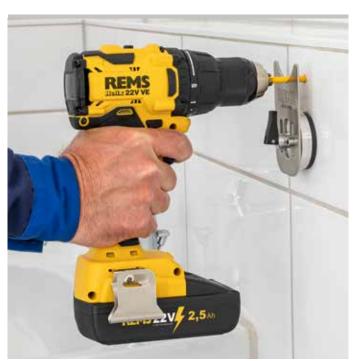

## REMS tile drilling – for dry drilling.

Can be used universally for dry drilling without hammering in ceramic, fine clay, granite, marble and other materials. No cracking of the tiles.

No water necessary.

Special wax filling inside the dry drilling crown as a cooling lubricant, becomes liquid when heated and cools the dry drilling crown.

Simple, free-hand starting by drill aid with vacuum fastening. Hexagon connection for  $\ensuremath{\mathcal{V}}^*$  bit holders.

Drive by cordless REMS Helix 22 V VE power drill (page 108) and other electric drills/screwdrivers (speed  $\geq$  1,000 rpm).

**REMS tile drilling Set** 6+8+10. Diamond-studded dry drilling crowns with special wax filling. For ceramic, fine clay, granite, marble and other materials. Tile drilling  $\emptyset$  6, 8, 10 mm, drill aid with vacuum fastening. In blister pack.