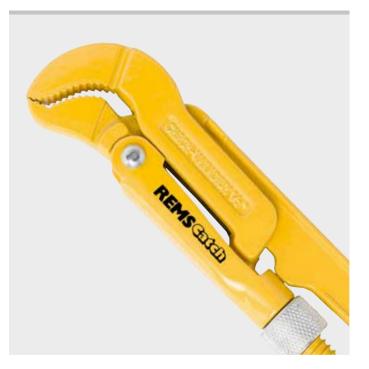

### REMS Catch S – for professional use.

Swedish model with S-shaped jaws for secure 3-point grip. Self-locking thus secure gripping and holding even on smooth pipes. Rugged design in chrome-vanadium steel, all steel, drop forged, tempered, powder-coated. Hardened, highly wear resistant toothing. Ergonomically shaped handle, slip-proof. Stop prevents jamming. Adjusting nut cannot be lost. Reinforced sleeve.

### Supply format

REMS Catch S. Swedish pattern wrench 'S'. DIN 5234 - Form C.

| In plastic bag.               |          |          |        |  |
|-------------------------------|----------|----------|--------|--|
| Description<br>Pipes ≤ Ø inch | Width mm | ArtNo.   | €      |  |
| S ½"                          | 36       | 116000R  | 54,40  |  |
| S 1"                          | 47       | 116005R  | 58,40  |  |
| S 1½"                         | 60       | 116010R  | 78,30  |  |
| S 2"                          | 78       | 116015 R | 105,00 |  |
| S 3"                          | 112      | 116020R  | 210,00 |  |