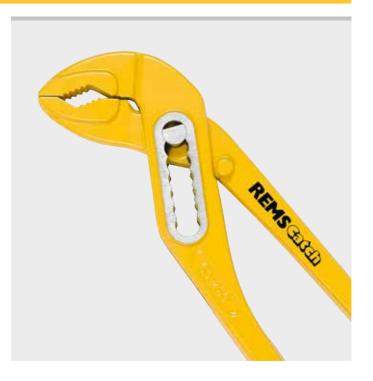

### REMS Catch W – for professional use.

Gripping pliers with reinforced, ground, box joint. 7 grip positions. Self-locking thus secure gripping and holding, even on smooth pipes. Rugged design in chrome-vanadium steel, all-steel, drop forged, tempered, powder-coated. Hardened, highly wear resistant toothing. Ergonomically shaped handle, slip-proof. Stop prevents jamming.

#### Supply format

REMS Catch W. Water pump pliers, 7 grip positions. ISO 8976.

| In plastic bag. |                |          |       |
|-----------------|----------------|----------|-------|
| Description     | Pipes ≤ Ø inch | ArtNo.   | €     |
| W 175           | 1"             | 116050R  | 26,80 |
| W 240           | 1¼"            | 116055 R | 30,80 |
| W 300           | 11/2"          | 116060R  | 45,30 |