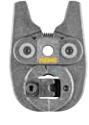

## Supply format

**REMS cropping tongs Mini.** Cropping tongs with 1 pair of reversible cropping inserts for steel, stainless steel, M 6 - M 10. In a carton.

| Description                   | for threaded rods | ArtNo. | £      |
|-------------------------------|-------------------|--------|--------|
| REMS cropping tongs Mini M 6  | M 6               | 578620 | 250.00 |
| REMS cropping tongs Mini M 8  | M 8               | 578621 | 250.00 |
| REMS cropping tongs Mini M 10 | M 10              | 578622 | 250.00 |

## Accessories

| Description                      | for threaded rods | ArtNo. | £      |
|----------------------------------|-------------------|--------|--------|
| Cropping inserts M 6 (pair)      | M 6               | 571891 | 115.00 |
| Cropping inserts M 8 (pair)      | M 8               | 571896 | 115.00 |
| Cropping inserts M 10 (pair)     | M 10              | 571866 | 115.00 |
| Steel case with insert for 8 pre | 5 5 11 5          |        |        |
| tongs Mini and compartment for   | 578295R           | 99.50  |        |