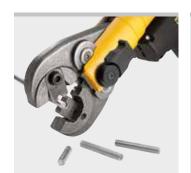

## **REMS cropping tongs Mini**

High performance cropping tongs Mini in forged and specially hardened steel for cutting threaded rods.

Steel, stainless steel up to hardness classification 4.8 (400 N/mm<sup>2</sup>) M 6 – M 10

## **REMS cropping tongs Mini – cuts in just 2 seconds!**

Made of forged and specially hardened steel.

Reversible cropping inserts for double service life.

M cropping inserts with high precision thread contour machined on CNC machining centres for exact guiding of the threaded rod in the cutting process Pliers parts, cropping inserts and specially machined and hardened cutting edges, made to fit exactly, for cutting without burr