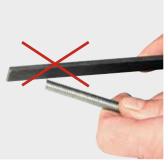

## **REMS cropping tongs Mini – cuts in just 2 seconds!**

Made of forged and specially hardened steel.

Reversible cropping inserts for double service life.

M cropping inserts with high precision thread contour machined on CNC machining centres for exact guiding of the threaded rod in the cutting process Pliers parts, cropping inserts and specially machined and hardened cutting edges, made to fit exactly, for cutting without burr

Threaded rod can be screwed into a threaded connection of the pipe clip or the nut without rework after cutting

Cutting device in pliers design (Patent EP 1 459 825, patent US 7,284,330). Very compact design and low weight of the REMS Mini cropping tongs due to special arrangement of the cropping tongs connection (Patent EP 1 952 948). Recesses in the connecting plate for safe guidance of the connecting lugs for offset-free pressing (Patent EP 2 347 862).