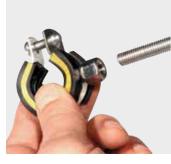

Threaded rod can be screwed into a threaded connection of the pipe clip or the nut without rework after cutting

Cutting device in pliers design (Patent EP 1 459 825, patent US 7,284,330). Very compact design and low weight of the REMS Mini cropping tongs due to special arrangement of the cropping tongs connection (Patent EP 1 952 948). Recesses in the connecting plate for safe guidance of the connecting lugs for offset-free pressing (Patent EP 2 347 862).

Can be driven by all REMS radial presses 22 kN.

German Quality Product

Patent EP 1 952 948 Patent EP 1 459 825 Patent US 7,284,330 Patent EP 2 347 862