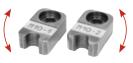

## **REMS cropping tongs Mini**

High performance cropping tongs Mini in forged and specially hardened steel for cutting threaded rods.

Steel, stainless steel up to hardness classification 4.8 (400 N/mm<sup>2</sup>) M 6 – M 10

## **REMS cropping tongs Mini – cuts in just 2 seconds!**

Made of forged and specially hardened steel.

Reversible cropping inserts for double service life.

M cropping inserts with high precision thread contour machined on CNC machining centres for exact guiding of the threaded rod in the cutting process Pliers parts, cropping inserts and specially machined and hardened cutting edges, made to fit exactly, for cutting without burr

Threaded rod can be screwed into a threaded connection of the pipe clip or the nut without rework after cutting

Cutting device in pliers design (Patent EP 1 459 825, patent US 7,284,330). Very compact design and low weight of the REMS Mini cropping tongs due to special arrangement of the cropping tongs connection (Patent EP 1 952 948). Recesses in the connecting plate for safe guidance of the connecting lugs for offset-free pressing (Patent EP 2 347 862).