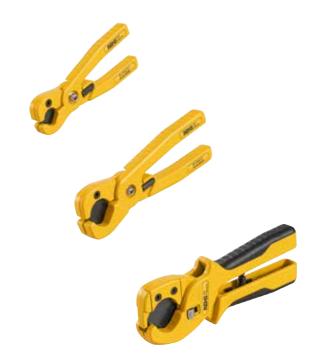

## Supply format

**REMS ROS P flex.** One-hand pipe shears for flexible plastic hoses and soft plastic pipes. With blade. In blister pack.

| Description                       | Pipes ≤ Ø mm/inch | ArtNo.  | £     |
|-----------------------------------|-------------------|---------|-------|
| P flex 14                         | 14<br>%16"        | 291400R | 57.10 |
| P flex 22                         | 22<br>%"          | 291410R | 63.80 |
| P flex 28 S<br>on needle bearings | 28<br>1½"         | 291430R | 89.80 |