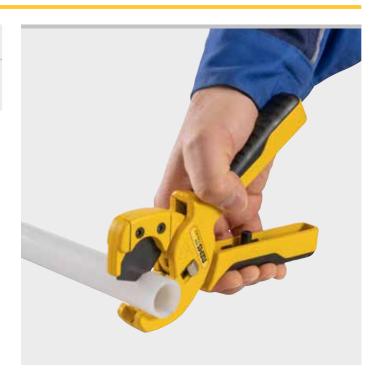

Robust quality tool for clean, fast cutting of pipes in one cut. Stable magnesium version. For one-hand operation.

Flexible plastic hoses,

soft plastic pipes

≤ Ø 28 mm ≤ Ø 1⅓"

## REMS ROS P flex — Fast cutting in one cut. Ideal for cutting flexible plastic hoses and soft plastic pipes.

Stable magnesium version, extremely light.

Ergonomically designed handles for fast cutting in one cut. For one-hand operation.

Blade drawback by spring-loaded articulated lever.

Specially hardened and specially ground, wedge-shaped blade with cutting angle of 110°, PTFE-coated. Ideal for cutting hoses and soft plastic pipes.

Right-angled, burr-free cutting by pipe rests on both sides and bilaterally clamped blade.

One-hand locking for safe transport and protection of the blade.

Chip-free cutting - no chips left in the pipe.

REMS ROS P flex 28 S with softgrip. Needle bearing-mounted articulated lever for easy cutting in one step.