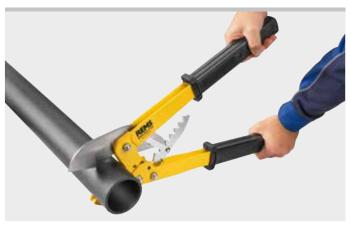

Robust quality tools for clean, fast pipe cuts. Robust steel version.

Plastic pipes

 $\leq$  Ø 75 mm,  $\leq$  Ø  $2\frac{1}{2}$ "

### **REMS ROS P 75 P**

Robust steel version for rugged conditions and long life, with end stop for powerful engagement, also ideal for thick-walled plastic pipes.

Rough, non-slip handle for good grip.

Specially hardened and specially ground, wedge-shaped blade with cutting angle of 150° for low-wear working.

Fast, easy operation through guided ratchet on both sides and fine-toothed ratchet gear, specially hardened.

Right angle, burr-free cut through two-point pipe support and guided blade on both sides.

Chipless cutting - no chips remaining in pipe.

#### Supply format REMS ROS P 75 P. Pipe shear for plastic pipes. With blade. In a carton. Description Pipes ≤ Ø mm/inch Art.-No. 75 / 21/2" 291101R 371.00