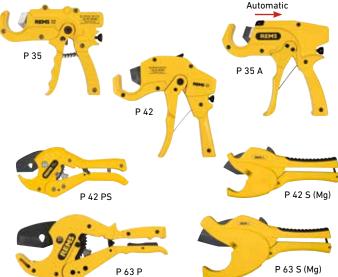

## **REMS ROS P 35 / ROS P 35 A / ROS P 42 /** ROS P 42 PS / ROS P 42 S / ROS P 63 P / ROS P 63 S

Sturdy aluminium version, REMS ROS P 42 S and magnesium (Mg) version P 63 S, ultra light.

Specially hardened, wedge-shaped blade, also for thin-walled pipes.

Chipless cutting – no chips remaining in pipe.

REMS ROS P. One-hand pipe shears for plastic pipes and multi-layer composite tubes. With blade. In blister pack/in box.

| Description        | Pipes ≤ Ø mm/inch | ArtNo.    | £      |
|--------------------|-------------------|-----------|--------|
| P 35               | 35                |           |        |
| with quick reverse | 13/8"             | 291200R   | 64.00  |
| P 35 A             |                   |           |        |
| with automatic     | 35                |           |        |
| quick reverse      | 13/8"             | 291220    | 81.50  |
| P 42               | 42                |           |        |
| with quick reverse | 15⁄8"             | 291250R   | 141.00 |
| P 42 PS            | 42                |           |        |
| with quick reverse | 15⁄8"             | 291000RPS | 86.40  |
| P 42 S             | 42                |           |        |
| with quick reverse | 15/8"             | 291010R   | 97.30  |
| P 63 P             | 63                |           |        |
| with quick reverse | 2"                | 291270R   | 170.00 |
| P 63 S             | 63                |           |        |
| with quick reverse | 2"                | 291290R   | 187.00 |