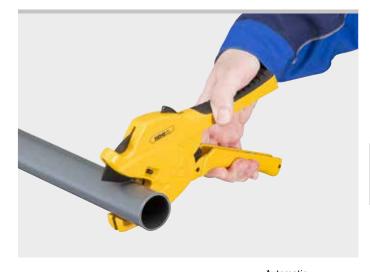

# **REMS ROS P**

Handy quality tools for clean, fast pipe cuts. For thin-walled pipes also. Sturdy aluminium/ magnesium version. For single-hand operation.

Plastic pipes, multi-layer composite tubes ≤ Ø 63 mm ≤ Ø 2"

For single-hand operation. Effortless working through power transmitting ratchet feed.

Quick reverse saves time and effort. REMS ROS P 35 A with automatic quick reverse after completion of cutting

Right angle, burr-free cut through exact pipe support and guided blade

Chipless cutting – no chips remaining in pipe.

REMS ROS P. One-hand pipe shears for plastic pipes and multi-layer composite tubes. With blade. In blister pack/in box.

| Description        | Pipes ≤ Ø mm/inch | ArtNo.    | £      |
|--------------------|-------------------|-----------|--------|
| P 35               | 35                |           |        |
| with quick reverse | 13/8"             | 291200R   | 64.00  |
| P 35 A             |                   |           |        |
| with automatic     | 35                |           |        |
| quick reverse      | 13/8"             | 291220    | 81.50  |
| P 42               | 42                |           |        |
| with quick reverse | 15⁄8"             | 291250R   | 141.00 |
| P 42 PS            | 42                |           |        |
| with quick reverse | 15⁄8"             | 291000RPS | 86.40  |
| P 42 S             | 42                |           |        |
| with quick reverse | 15/8"             | 291010R   | 97.30  |
| P 63 P             | 63                |           |        |
| with quick reverse | 2"                | 291270R   | 170.00 |
| P 63 S             | 63                |           |        |
| with quick reverse | 2"                | 291290R   | 187.00 |