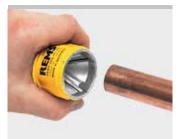

## **REMS REG 10 – 42**

Robust, solid all-metal tool for outer-inner pipe and tube deburring. For manual or electric operation.

Stainless steel pipes, other steel pipes, copper, brass, aluminium, plastic pipes

Ø 10-42 mm Ø ½-15/8"

#### REMS REG 10-42 - by hand or electric. Specially for stainless steel pipes.

Ideal for pipes of all types. Specially for stainless steel tubes of pressfitting systems.

Easy and fast deburring through an appropriate, solid all-metal tool, equipped with 4 specially hardened and ground deburring blades