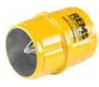

# **REMS REG 8 – 35**

Robust quality tool for removing outer and inner burr from pipes. Stainless steel pipes, other steel pipes,

copper, brass, aluminium, plastic pipes Ø 8–35 mm Ø 3/8–13/8"

### REMS REG 8 – 35 – the multiple edge up to $\emptyset$ 35 mm.

Easy, effortless deburring through multiple blades which are specially hardened and ground. Robust metal design for tough use.

#### Supply format

**REMS REG 8 – 35.** Outer-inner pipe and tube deburrer. For stainless steel pipes, other steel pipes, copper, brass, aluminium, plastic pipes, Ø 8 – 35 mm, Ø % – 1%". In blister pack.