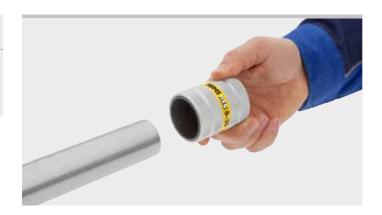

# **REMS REG 8 – 35**

Robust quality tool for removing outer and inner burr from pipes. Stainless steel pipes, other steel pipes,

copper, brass, aluminium, plastic pipes Ø 8–35 mm Ø 3/8–13/8"

### REMS REG 8 – 35 – the multiple edge up to $\emptyset$ 35 mm.

Easy, effortless deburring through multiple blades which are specially hardened and ground. Robust metal design for tough use.

#### Supply format

**REMS REG 8 – 35.** Outer-inner pipe and tube deburrer. For stainless steel pipes, other steel pipes, copper, brass, aluminium, plastic pipes, Ø 8 – 35 mm, Ø % – 1%". In blister pack.