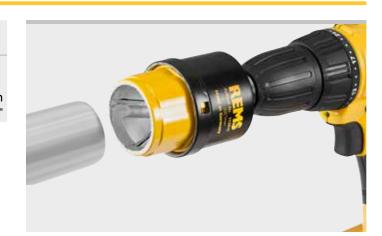

#### REMS REG 10-42 - by hand or electric. Specially for stainless steel pipes.

Ideal for pipes of all types. Specially for stainless steel tubes of pressfitting systems.

Easy and fast deburring through an appropriate, solid all-metal tool, equipped with 4 specially hardened and ground deburring blades

Driver for electrical drive by REMS Helix 22VVE cordless drill/screwdriver (page 108) and other power drills/screwdrivers (speed  $\leq$  300 rpm), as an accessory.