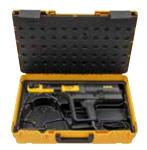

#### Accessories

Supply format

| Description                                                                                                                        | ArtNo.        | £        |
|------------------------------------------------------------------------------------------------------------------------------------|---------------|----------|
| REMS Power-Press XL ACC drive Unit                                                                                                 | 579000R110G   | 2,160.00 |
| Adapter tongs Z6 XL for driving REMS pressing rings<br>64.0 – 108.0 XL (PR-3S), 2½ – 4" XL (PR-3S) with<br>REMS Power-Press XL ACC | 579120R       | 385.00   |
| Adapter tongs for other REMS pressing rings see page                                                                               | 238.          |          |
| REMS pressing tongs/pressing rings/pressing rings XL                                                                               | see page 198- | -238.    |
| <b>REMS cropping tongs</b> for threaded rods see page 241.                                                                         |               |          |
| <b>REMS cable shear</b> for electric cable see page 241.                                                                           |               |          |
| Transport case XL with inlays and practical carrying handles                                                                       | 579240R       | 298.00   |
| XL-Boxx system case with inserts                                                                                                   | 579601 R      | 256.00   |