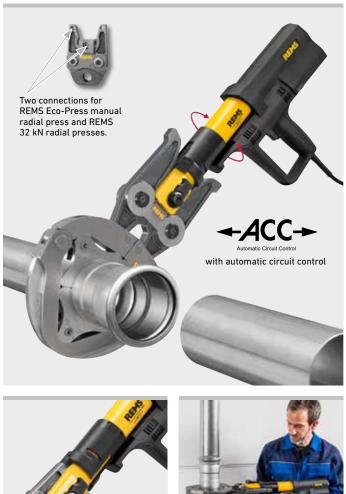

# **REMS Power-Press XL ACC**

Electro-hydraulic radial press XL 32 kN with automatic retraction

Universal, powerful power tool with automatic circuit control for making press joints of all common press fitting systems.

# REMS Power-Press XL ACC – universal up to Ø 110 mm. Pressing of Ø 10 – 108 mm in just one action. Ultra-fast, e.g. Geberit Mapress stainless steel Ø 108 mm in only 15 seconds. With automatic circuit control. Automatic locking of pressing tongs.

# System advantage

Only one type of pressing tongs/pressing rings for all REMS radial presses 32 kN and suitable radial presses of other makes with 32 kN thrust force

All pressing tongs marked with \* have another connection and also fit the manual radial press REMS Eco-Press. All pressing rings S (PR-2B) marked with \*\* can also be driven with the manual radial press REMS Eco-Press using the adapter tong Z8

# Design

Compact, robust, job site-proven. Small in size, slender design, drive unit only 5.5 kg. Long working stroke for pressings in a single action, ideal for large dimensions. Ultra-fast, e.g. Geberit Mapress stainless steel Ø 108 mm in only 15 seconds. Ergonomically designed housing with soft grip and recessed handle. Swivelling pressing tongs/adapter tongs seat. Secure seating of pressing tongs by automatic locking. Also suitable for other suitable makes of pressing tongs/ pressing rings. Adjustable hand guard.

### Pressing operation by touch-control with ACC

For reliable service, operating and functional safety. Automatic retraction after completion of pressing operation (automatic circuit control).