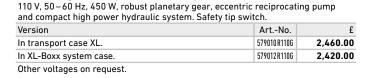

#### Drive

Enormous thrust and pressing force for fast and perfect press jointing. Thrust force 32 kN. Powerful electro-hydraulic drive with proven universal motor 450 W, robust planetary gear, eccentric reciprocating pump and compact high power hydraulic system. Safety tip switch.

#### Accessories

Supply format

| Description                                                                                                                        | ArtNo.        | £        |
|------------------------------------------------------------------------------------------------------------------------------------|---------------|----------|
| REMS Power-Press XL ACC drive Unit                                                                                                 | 579000R110G   | 2,160.00 |
| Adapter tongs Z6 XL for driving REMS pressing rings<br>64.0 – 108.0 XL (PR-3S), 2½ – 4" XL (PR-3S) with<br>REMS Power-Press XL ACC | 579120R       | 385.00   |
| Adapter tongs for other REMS pressing rings see page                                                                               | 238.          |          |
| REMS pressing tongs/pressing rings/pressing rings XL                                                                               | see page 198- | -238.    |
| <b>REMS cropping tongs</b> for threaded rods see page 241.                                                                         |               |          |
| <b>REMS cable shear</b> for electric cable see page 241.                                                                           |               |          |
| Transport case XL with inlays and practical carrying handles                                                                       | 579240R       | 298.00   |
| XL-Boxx system case with inserts                                                                                                   | 579601 R      | 256.00   |