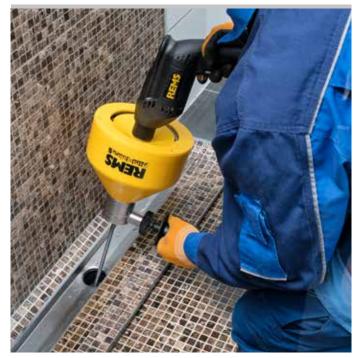

Electric pipe cleaning device with fast switchover. For effortless and quick application to remove pipe blockages in kitchen, bath, toilet.

For pipes
For drain cleaning cables

Ø 20-50 (75) mm Ø 8, 10 mm

REMS Mini-Cobra S – Fast clearance of pipe blockages. Ultra fast reversal of direction of spiral feed/return by fast switchover.

# Design

Compact unit of drive machine and cable drum. Handy, light. Only 5.7 kg. Combined thrust and grip handle for controlling the automatic feed-forward and reverse and for safe holding of the unit. Easy operation also in traps and tight bends.