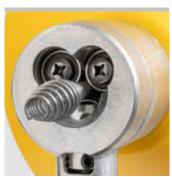

#### Drive

Proven drive unit with hexagon mount. Enormously powerful. Robust, maintenance-free gear with safety slipping clutch. Universal motor, 630 W, high-torque forward and reverse at low speed. Stepless, electronic speed control. The speed between 0 and 950 rpm is controlled by pressing the tip switch steplessly (acceleration switch).