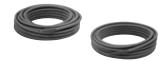

# Drain cleaning cables

Drain cleaning cables in high quality spring steel. Specially hardened. Highly flexible for effortless feed-forward in tight pipe bends. Cable end with bulbous head (sink strainer head), thus easy to bend. Drain cleaning cables with core in high quality spring steel prevents ingress of dirt and generation of long fibres in the cable windings.

# Accessories

| Description                    | Ø × Length   | ArtNo.  | £      |
|--------------------------------|--------------|---------|--------|
| Drain cleaning cable with core | 8 mm × 7.5 m | 170201  | 102.00 |
| Drain cleaning cable           | 10 mm × 10 m | 170205  | 145.00 |
| Steel case                     |              | 185058R | 114.00 |