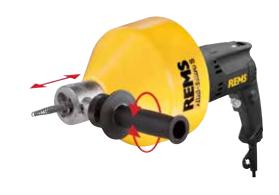

# Design

Compact unit of drive machine and cable drum. Handy, light. Only 5.7 kg. Combined thrust and grip handle for controlling the automatic feed-forward and reverse and for safe holding of the unit. Easy operation also in traps and tight bends.

#### Fast switchover

For easy operation and fast clearance of pipe blockages. Ultra fast reversal of direction of spiral feed/return by fast switchover (Patent EP 3 059 022) also under full load without changing the motor's direction of rotation, avoids looping of the drain cleaning cables when suddenly encountering resistance from pipe blockages, for long life of the drain cleaning cables.