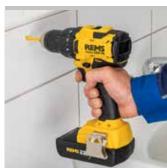

## REMS tile drilling – for dry drilling.

Can be used universally for dry drilling without hammering in ceramic, fine clay, granite, marble and other materials. No cracking of the tiles.

No water necessary.

Drive by cordless REMS Helix 22 V VE power drill (page 108) and other electric drills/screwdrivers (speed  $\geq$  1,000 rpm).