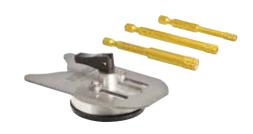

Special wax filling inside the dry drilling crown as a cooling lubricant, becomes liquid when heated and cools the dry drilling crown.

Simple, free-hand starting by drill aid with vacuum fastening. Hexagon connection for  $\ensuremath{\mathcal{V}}^*$  bit holders.

## Supply format

REMS tile drilling Set 6+8+10. Diamond-studded dry drilling crowns with special wax filling. For ceramic, fine clay, granite, marble and other materials. Tile drilling Ø 6, 8, 10 mm, drill aid with vacuum fastening. In blister pack.