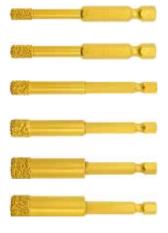

Diamond tipped dry drilling crowns for fast, clean drilling in all kinds of tiles. Ideal for assembly and renovation.

Ceramic, fine clay, granite, marble etc.

## Supply format

REMS tile drilling Set 6+8+10. Diamond-studded dry drilling crowns with special wax filling. For ceramic, fine clay, granite, marble and other materials. Tile drilling Ø 6, 8, 10 mm, drill aid with vacuum fastening. In blister pack.

## Accessories

| Description                             | ArtNo.              | £     |
|-----------------------------------------|---------------------|-------|
| REMS tile drilling Ø 5 mm               | 181710R             | 52.40 |
| REMS tile drilling Ø 6 mm               | 181711 R            | 52.40 |
| REMS tile drilling Ø 8 mm               | 181712R             | 53.50 |
| REMS tile drilling Ø 10 mm              | 181713R             | 54.50 |
| REMS tile drilling Ø 12 mm              | 181714R             | 58.80 |
| REMS tile drilling Ø 14 mm              | 181715R             | 85.50 |
| REMS Helix 22 VVE. cordless drill/screw | driver see page 108 |       |