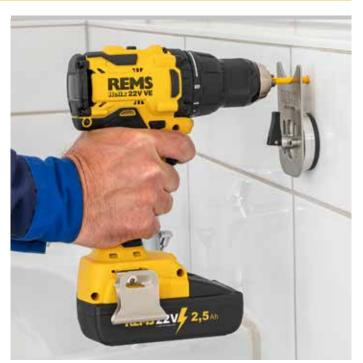

## REMS tile drilling – for dry drilling.

Can be used universally for dry drilling without hammering in ceramic, fine clay, granite, marble and other materials. No cracking of the tiles.

No water necessary.

Special wax filling inside the dry drilling crown as a cooling lubricant, becomes liquid when heated and cools the dry drilling crown.

Simple, free-hand starting by drill aid with vacuum fastening. Hexagon connection for  $\ensuremath{\mathcal{V}}^*$  bit holders.

Drive by cordless REMS Helix 22 V VE power drill (page 108) and other electric drills/screwdrivers (speed  $\geq$  1,000 rpm).