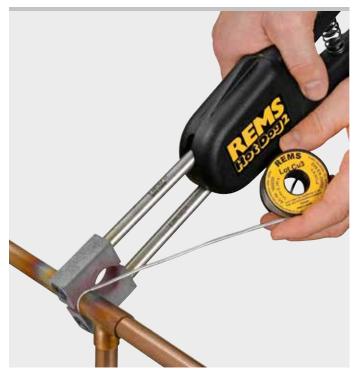

## **REMS Hot Dog 2**

Efficient, light-weight electric tool for soft soldering. Directly connected to a socket, no transformer required. For trade and industry. For the building site and the workshop.

| Copper tubes     | Ø 10–28 mm              |  |  |
|------------------|-------------------------|--|--|
|                  | Ø <sup>3</sup> ⁄8 – 1½" |  |  |
| Heating capacity | 800°C                   |  |  |

#### REMS Hot Dog 2 – the smallest and most powerful soldering pliers. Super fast without flame.

Super fast soldering, e.g. Ø 18 mm in only 15 s. Enormous heating capacity up to 800°C through 2 heating cartridges. For permanent use. Super light and handy, complete only 0.7 kg. Can be used anywhere, in confined areas also.

#### Supply format

REMS Hot Dog 2 Set. Electric soldering pliers for soft soldering copper tubes Ø 10 – 28 mm, Ø  $\frac{3}{8}$  – 1 $\frac{1}{8}$ ". 230 V, 50 – 60 Hz, 440 W. 250 g REMS Lot Cu 3 and REMS Paste Cu 3. Cleaning brush. In steel case with fire retarding insert.