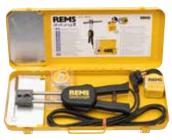

#### Supply format

REMS Hot Dog 2 Set. Electric soldering pliers for soft soldering copper tubes Ø 10 – 28 mm, Ø  $\frac{3}{8}$  – 1 $\frac{1}{8}$ ". 230 V, 50 – 60 Hz, 440 W. 250 g REMS Lot Cu 3 and REMS Paste Cu 3. Cleaning brush. In steel case with fire retarding insert.