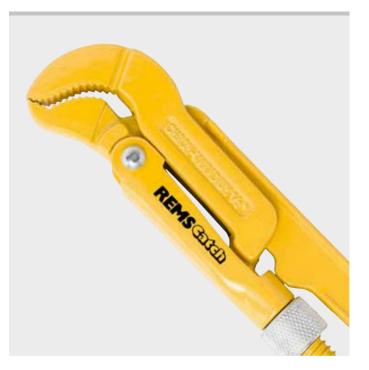

# **REMS Catch S**

≤Ø3"

| Rugged quality tools for tough use and long service life. |  |
|-----------------------------------------------------------|--|
| All-steel, drop forged.                                   |  |

Swedish model according to DIN 5234 - Form C.

Pipes Nuts, bolts, flat material

### REMS Catch S – for professional use.

Swedish model with S-shaped jaws for secure 3-point grip. Self-locking thus secure gripping and holding even on smooth pipes. Rugged design in chrome-vanadium steel, all steel, drop forged, tempered, powder-coated. Hardened, highly wear resistant toothing. Ergonomically shaped handle, slip-proof. Stop prevents jamming. Adjusting nut cannot be lost. Reinforced sleeve.

#### Supply format

REMS Catch S. Swedish pattern wrench 'S'. DIN 5234 - Form C.

| In plastic bag.               |          |          |        |  |
|-------------------------------|----------|----------|--------|--|
| Description<br>Pipes ≤ Ø inch | Width mm | ArtNo.   | £      |  |
| S ½"                          | 36       | 116000R  | 53.40  |  |
| S 1"                          | 47       | 116005R  | 57.20  |  |
| S 1½"                         | 60       | 116010R  | 76.80  |  |
| S 2"                          | 78       | 116015 R | 103.00 |  |
| S 3"                          | 112      | 116020R  | 206.00 |  |