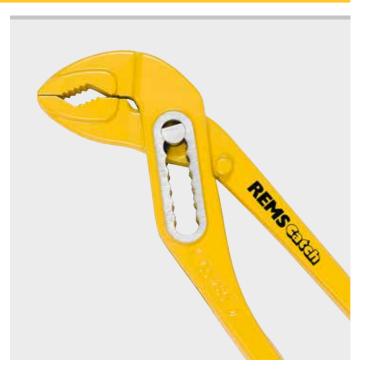

## **REMS Catch W**

Rugged quality tools for tough use and long service life. All-steel, drop forged.

| According to ISO 8976 with box joint. |  |
|---------------------------------------|--|
| Pines                                 |  |

Square, hexagonal joints, flat material

### REMS Catch W – for professional use.

Gripping pliers with reinforced, ground, box joint. 7 grip positions. Self-locking thus secure gripping and holding, even on smooth pipes. Rugged design in chrome-vanadium steel, all-steel, drop forged, tempered, powder-coated. Hardened, highly wear resistant toothing. Ergonomically shaped handle, slip-proof. Stop prevents jamming.

#### Supply format

REMS Catch W. Water pump pliers, 7 grip positions. ISO 8976.

| In plastic bag. |                |          |       |
|-----------------|----------------|----------|-------|
| Description     | Pipes ≤ Ø inch | ArtNo.   | £     |
| W 175           | 1"             | 116050R  | 26.20 |
| W 240           | 1¼"            | 116055 R | 30.20 |
| W 300           | 11/2"          | 116060 R | 44.40 |