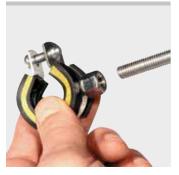

Threaded rod can be screwed into a threaded connection of the pipe clip or the nut without rework after cutting

Cutting device in pliers design (Patent EP 1 459 825, patent US 7,284,330). Very compact design and low weight of the REMS Mini cropping tongs due to special arrangement of the cropping tongs connection (Patent EP 1 952 948). Recesses in the connecting plate for safe guidance of the connecting lugs for offset-free pressing (Patent EP 2 347 862).