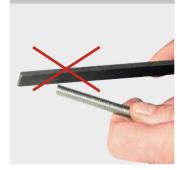

Threaded rod can be screwed into a threaded connection of the pipe clip or the nut without rework after cutting

Cutting device in pliers design (Patent EP 1 459 825, patent US 7,284,330). Very compact design and low weight of the REMS Mini cropping tongs due to special arrangement of the cropping tongs connection (Patent EP 1 952 948). Recesses in the connecting plate for safe guidance of the connecting lugs for offset-free pressing (Patent EP 2 347 862).