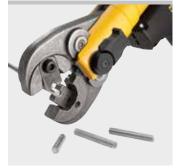

High performance cropping tongs Mini in forged and specially hardened steel for cutting threaded rods.

Steel, stainless steel up to

hardness classification 4.8 (400 N/mm<sup>2</sup>) M6-M10

## REMS cropping tongs Mini – cuts in just 2 seconds!

Made of forged and specially hardened steel.

Reversible cropping inserts for double service life.

M cropping inserts with high precision thread contour machined on CNC machining centres for exact guiding of the threaded rod in the cutting process Pliers parts, cropping inserts and specially machined and hardened cutting edges, made to fit exactly, for cutting without burr

Threaded rod can be screwed into a threaded connection of the pipe clip or the nut without rework after cutting

Cutting device in pliers design (Patent EP 1 459 825, patent US 7,284,330). Very compact design and low weight of the REMS Mini cropping tongs due to special arrangement of the cropping tongs connection (Patent EP 1 952 948). Recesses in the connecting plate for safe guidance of the connecting lugs for offset-free pressing (Patent EP 2 347 862).