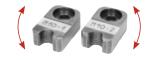

## REMS cropping tongs Mini – cuts in just 2 seconds!

Made of forged and specially hardened steel.

Reversible cropping inserts for double service life.

M cropping inserts with high precision thread contour machined on CNC machining centres for exact guiding of the threaded rod in the cutting process Pliers parts, cropping inserts and specially machined and hardened cutting edges, made to fit exactly, for cutting without burr

Threaded rod can be screwed into a threaded connection of the pipe clip or the nut without rework after cutting

Cutting device in pliers design (Patent EP 1 459 825, patent US 7,284,330). Very compact design and low weight of the REMS Mini cropping tongs due to special arrangement of the cropping tongs connection (Patent EP 1 952 948). Recesses in the connecting plate for safe guidance of the connecting lugs for offset-free pressing (Patent EP 2 347 862).