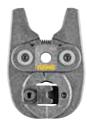

## Supply format

REMS cropping tongs Mini. Cropping tongs with 1 pair of reversible cropping inserts for steel, stainless steel, M 6-M 10. In a carton.

| Description                   | for threaded rods | ArtNo. | €      |
|-------------------------------|-------------------|--------|--------|
| REMS cropping tongs Mini M 6  | M 6               | 578620 | 257,00 |
| REMS cropping tongs Mini M 8  | M 8               | 578621 | 257,00 |
| REMS cropping tongs Mini M 10 | M 10              | 578622 | 257,00 |

## Accessories

| Description                                                                                                      | for threaded rods | ArtNo.  | €      |
|------------------------------------------------------------------------------------------------------------------|-------------------|---------|--------|
| Cropping inserts M 6 (pair)                                                                                      | M 6               | 571891  | 118,00 |
| Cropping inserts M 8 (pair)                                                                                      | M 8               | 571896  | 118,00 |
| Cropping inserts M 10 (pair)                                                                                     | M 10              | 571866  | 118,00 |
| Steel case with insert for 8 pressing tongs Mini/cropping tongs Mini and compartment for pipe cutter up to 42 mm |                   | 578295R | 103,00 |