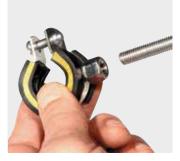

Threaded rod can be screwed into a threaded connection of the pipe clip or the nut without rework after cutting

Cutting device in pliers design (Patent EP 1 459 825, patent US 7,284,330). Driven by REMS radial presses 32 kN and suitable radial presses of other makes with 32 kN thrust force. All cropping tongs marked with \* have an optional connection for manual drive through the radial press REMS Eco-Press.