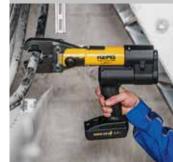

**REMS** cable shear

High-grade cable shear in forged and specially hardened steel for cutting electric cable. Electric cable ≤ 300 mm<sup>2</sup> (Ø 30 mm)

## REMS cable shear - Easy cutting of electric cable.

Made of forged and specially hardened steel.

Replaceable cutting blades manufactured on CNC production centres ensure a precision blade geometry and long service life. Large cutting range. Driven by REMS radial presses 32 kN and suitable radial presses of other makes with 32 kN thrust force