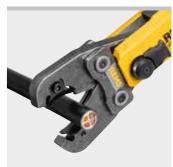

# **REMS cropping tongs**

Accessories for REMS radial presses (except for REMS Mini-Press) and suitable radial presses of other makes

High performance cropping tongs in forged and specially hardened steel for cutting threaded rods.

## REMS cropping tongs – for cutting threaded rods.

Made of forged and specially hardened steel.

Reversible cropping inserts for double service life.

M cropping inserts with high precision thread contour machined on CNC machining centres for exact guiding of the threaded rod in the cutting process Pliers parts, cropping inserts and specially machined and hardened cutting edges, made to fit exactly, for cutting without burr

Threaded rod can be screwed into a threaded connection of the pipe clip or the nut without rework after cutting

Cutting device in pliers design (Patent EP 1 459 825, patent US 7,284,330). Driven by REMS radial presses 32 kN and suitable radial presses of other makes with 32 kN thrust force. All cropping tongs marked with \* have an optional connection for manual drive through the radial press REMS Eco-Press.