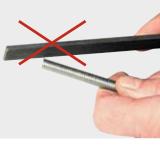

## REMS cropping tongs – for cutting threaded rods.

Made of forged and specially hardened steel.

Reversible cropping inserts for double service life.

M cropping inserts with high precision thread contour machined on CNC machining centres for exact guiding of the threaded rod in the cutting process Pliers parts, cropping inserts and specially machined and hardened cutting edges, made to fit exactly, for cutting without burr

Threaded rod can be screwed into a threaded connection of the pipe clip or the nut without rework after cutting

Cutting device in pliers design (Patent EP 1 459 825, patent US 7,284,330). Driven by REMS radial presses 32 kN and suitable radial presses of other makes with 32 kN thrust force. All cropping tongs marked with \* have an optional connection for manual drive through the radial press REMS Eco-Press.