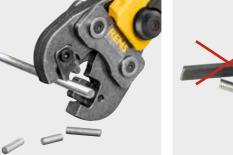

# **REMS cropping tongs**

Accessories for REMS radial presses (except for REMS Mini-Press) and suitable radial presses of other makes

High performance cropping tongs in forged and specially hardened steel for cutting threaded rods.

## REMS cropping tongs – for cutting threaded rods.

Made of forged and specially hardened steel.

Reversible cropping inserts for double service life.

M cropping inserts with high precision thread contour machined on CNC machining centres for exact guiding of the threaded rod in the cutting process Pliers parts, cropping inserts and specially machined and hardened cutting edges, made to fit exactly, for cutting without burr

Threaded rod can be screwed into a threaded connection of the pipe clip or the nut without rework after cutting

Cutting device in pliers design (Patent EP 1 459 825, patent US 7,284,330). Driven by REMS radial presses 32 kN and suitable radial presses of other makes with 32 kN thrust force. All cropping tongs marked with \* have an optional connection for manual drive through the radial press REMS Eco-Press.

## Supply format

**REMS cropping tongs.** Cropping tongs with 1 pair of reversible cropping inserts for steel, stainless steel, M 6-M 12. In a carton.

| Description              | for threaded rods | ArtNo. | €      |
|--------------------------|-------------------|--------|--------|
| REMS cropping tongs M 6* | M 6               | 571890 | 257,00 |
| REMS cropping tongs M 8* | M 8               | 571895 | 257,00 |
| REMS cropping tongs M 10 | M 10              | 571865 | 257,00 |
| REMS cropping tongs M 12 | M 12              | 571870 | 257,00 |