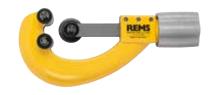

# **REMS RAS W INOX**

Highly resistant quality tool for cutting pipes.

Corrugated metal hoses (corrugated pipes)

of stainless steel, also jacketed DN 10 – 32 (40)

<sup>3</sup>/<sub>8</sub> – 1½" (2")

# REMS RAS W INOX 10 – 32/40 S – Quality pipe cutter especially for cutting corrugated metal hoses (corrugated pipes) made of stainless steel.

Compact design for tough use.

Easy in-feed, easy cutting and precise, right angle cut.

Sturdy telescopic spindle, long spindle guide, cutting wheel on needle bearing and 2 specially hardened counter pressure rollers on needle bearings. Three high-molecular plastic guide rollers each on both sides, arranged triangularly for straight guidance of the corrugated metal hose (corrugated pipe) during the cutting process.

Ergonomically designed, comfortable rotary handle.

Specially hardened cutter wheel in approved, tough-hard REMS die-steel quality ensures a long service life. Cutter wheel protected against touching the back pressure rollers by in-feed limitation.