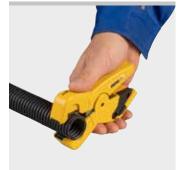

Robust quality tool with two cutting systems for cutting and slitting plastic corrugated protective pipes.

Cutting  $\emptyset \le 45 \,\text{mm}$   $\emptyset \le 13''$ 

Slitting (lengthwise cutting) ID  $\geq \emptyset$  14 mm

# REMS RAS P/SW 45/L – Cutting and slitting of plastic corrugated protective pipes.

Stable magnesium version, extremely light.

Specially hardened and specially ground blades for cutting and slitting. German quality product.

Four-edged, wedge-shaped blades with a cutting angle of  $90^{\circ}$ , rotatable 4 times by  $90^{\circ}$  for four times longer life. Right-angled, burr-free cutting by pipe rest with shaft guide.

Automatic contact pressure when cutting.