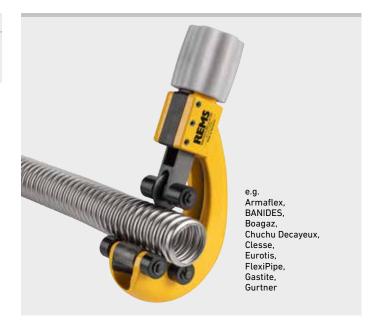

Robust quality tool with two cutting systems for cutting and slitting plastic corrugated protective pipes.

Cutting  $\emptyset \le 45 \,\text{mm}$   $\emptyset \le 13''$ 

Slitting (lengthwise cutting) ID  $\geq \emptyset$  14 mm

# REMS RAS P/SW 45/L – Cutting and slitting of plastic corrugated protective pipes.

Stable magnesium version, extremely light.

Specially hardened and specially ground blades for cutting and slitting. German quality product.

Four-edged, wedge-shaped blades with a cutting angle of  $90^{\circ}$ , rotatable 4 times by  $90^{\circ}$  for four times longer life. Right-angled, burr-free cutting by pipe rest with shaft guide.

Automatic contact pressure when cutting.

Cutting depth limiting of the cutting tools during cutting prevents damage to the inside of the pipe.