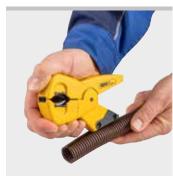

Robust quality tool with two cutting systems for cutting and slitting plastic corrugated protective pipes.

Cutting  $\emptyset \le 45 \,\text{mm}$   $\emptyset \le 13''$ 

Slitting (lengthwise cutting) ID  $\geq \emptyset$  14 mm

# REMS RAS P/SW 45/L – Cutting and slitting of plastic corrugated protective pipes.

Stable magnesium version, extremely light.

Specially hardened and specially ground blades for cutting and slitting. German quality product.

Four-edged, wedge-shaped blades with a cutting angle of  $90^{\circ}$ , rotatable 4 times by  $90^{\circ}$  for four times longer life. Right-angled, burr-free cutting by pipe rest with shaft guide.

Automatic contact pressure when cutting.