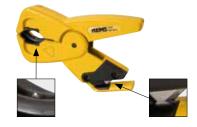

Four-edged, wedge-shaped blades with a cutting angle of  $90^{\circ}$ , rotatable 4 times by  $90^{\circ}$  for four times longer life. Right-angled, burr-free cutting by pipe rest with shaft guide.

Automatic contact pressure when cutting.

Cutting depth limiting of the cutting tools during cutting prevents damage to the inside of the pipe.