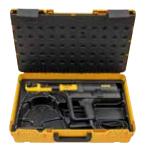

German Quality Product

Supply format

REMS Power-Press XL ACC Basic-Pack. Electro-hydraulic radial press 32 kN with automatic retraction for producing pressing joints  $\emptyset$  10–108 (110) mm,  $\emptyset$   $\frac{3}{8}$ –4". For driving REMS pressing tongs/pressing rings/pressing rings XL and other suitable makes of pressing tongs/pressing rings. Pressing tongs seat with automatic locking. Electro-hydraulic drive with proven universal motor 230 V or 110 V, 50 – 60 Hz, 450 W, robust planetary gear, eccentric reciprocating pump and compact high power hydraulic system. Safety tip switch.

| Version                    | ArtNo.     | €        |
|----------------------------|------------|----------|
| In transport case XL.      | 579010R220 | 2 530,00 |
| In XL-Boxx system case.    | 579012R220 | 2 490,00 |
| Other voltages on request. |            |          |

#### Accessories

| Description                                                                                                                        | ArtNo.        | €          |
|------------------------------------------------------------------------------------------------------------------------------------|---------------|------------|
| REMS Power-Press XL ACC drive Unit                                                                                                 | 579000R220    | 2 2 3 0,00 |
| Adapter tongs Z6 XL for driving REMS pressing rings<br>64.0 – 108.0 XL (PR-3S), 2½ – 4" XL (PR-3S) with<br>REMS Power-Press XL ACC | 579120R       | 397,00     |
| Adapter tongs for other REMS pressing rings see page 2                                                                             | 238.          |            |
| REMS pressing tongs/pressing rings/pressing rings XL                                                                               | see page 198- | -238.      |
| <b>REMS cropping tongs</b> for threaded rods see page 241.                                                                         |               |            |
| <b>REMS cable shear</b> for electric cable see page 241.                                                                           |               |            |
| Transport case XL with inlays and practical carrying                                                                               |               |            |
| handles                                                                                                                            | 579240R       | 306,00     |
| XL-Boxx system case with inserts                                                                                                   | 579601R       | 263.00     |