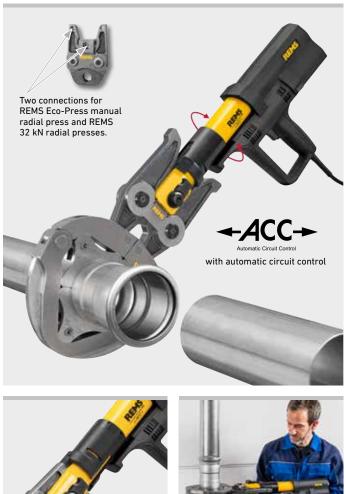

# **REMS Power-Press XL ACC**

Electro-hydraulic radial press XL 32 kN with automatic retraction

Universal, powerful power tool with automatic circuit control for making press joints of all common press fitting systems.

# REMS Power-Press XL ACC – universal up to Ø 110 mm. Pressing of Ø 10 – 108 mm in just one action. Ultra-fast, e.g. Geberit Mapress stainless steel Ø 108 mm in only 15 seconds. With automatic circuit control. Automatic locking of pressing tongs.

## System advantage

Only one type of pressing tongs/pressing rings for all REMS radial presses 32 kN and suitable radial presses of other makes with 32 kN thrust force.

All pressing tongs marked with \* have another connection and also fit the manual radial press REMS Eco-Press. All pressing rings S (PR-2B) marked with \*\* can also be driven with the manual radial press REMS Eco-Press using the adapter tong Z8

# Design

Compact, robust, job site-proven. Small in size, slender design, drive unit only 5.5 kg. Long working stroke for pressings in a single action, ideal for large dimensions. Ultra-fast, e.g. Geberit Mapress stainless steel Ø 108 mm in only 15 seconds. Ergonomically designed housing with soft grip and recessed handle. Swivelling pressing tongs/adapter tongs seat. Secure seating of pressing tongs by automatic locking. Also suitable for other suitable makes of pressing tongs/ pressing rings. Adjustable hand guard.

### Pressing operation by touch-control with ACC

For reliable service, operating and functional safety. Automatic retraction after completion of pressing operation (automatic circuit control).