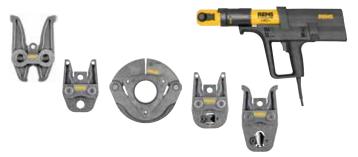

| Pipe pressing joints | Ø 10–108 (110) mm                  |
|----------------------|------------------------------------|
|                      | Ø <sup>3</sup> / <sub>8</sub> – 4" |

Complete range of REMS pressing tongs/pressing rings/ pressing rings XL for all common pressfitting systems, see page 198-238.

## System advantage

Only one type of pressing tongs/pressing rings for all REMS radial presses 32 kN and suitable radial presses of other makes with 32 kN thrust force.

All pressing tongs marked with \* have another connection and also fit the manual radial press REMS Eco-Press. All pressing rings S (PR-2B) marked with \*\* can also be driven with the manual radial press REMS Eco-Press using the adapter tong Z8

## Pressing tongs/pressing rings for all common systems

Complete assortment of REMS pressing tongs/pressing rings/pressing rings XL for all common pressfitting systems (page 198 – 238). Highly durable pressing tongs/XL pressing rings made of tenacious, specially hardened special steel. Pressing contours of REMS pressing tongs/pressing rings/pressing rings XL are systemspecific and correspond to the respective pressfitting system. Thus perfect system conformity, safe press jointing. Adapter tongs are required, as an accessory, for driving the REMS (PR) pressing rings.

#### Accessories

| Description                                                                                                                        | ArtNo.        | €          |
|------------------------------------------------------------------------------------------------------------------------------------|---------------|------------|
| REMS Power-Press XL ACC drive Unit                                                                                                 | 579000R220    | 2 2 3 0,00 |
| Adapter tongs Z6 XL for driving REMS pressing rings<br>64.0 – 108.0 XL (PR-3S), 2½ – 4" XL (PR-3S) with<br>REMS Power-Press XL ACC | 579120R       | 397,00     |
| Adapter tongs for other REMS pressing rings see page 2                                                                             | 238.          |            |
| REMS pressing tongs/pressing rings/pressing rings XL                                                                               | see page 198- | -238.      |
| <b>REMS cropping tongs</b> for threaded rods see page 241.                                                                         |               |            |
| <b>REMS cable shear</b> for electric cable see page 241.                                                                           |               |            |
| Transport case XL with inlays and practical carrying                                                                               |               |            |
| handles                                                                                                                            | 579240R       | 306,00     |
| XL-Boxx system case with inserts                                                                                                   | 579601R       | 263.00     |