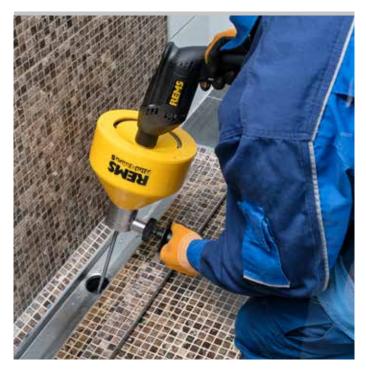

# **REMS Mini-Cobra S**

Electric pipe cleaning device with fast switchover. For effortless and quick application to remove pipe blockages in kitchen, bath, toilet.

For pipes

For drain cleaning cables

Ø 20–50 (75) mm Ø 8, 10 mm

## REMS Mini-Cobra S – Fast clearance of pipe blockages. Ultra fast reversal of direction of spiral feed/return by fast switchover.

### Design

Compact unit of drive machine and cable drum. Handy, light. Only 5.7 kg. Combined thrust and grip handle for controlling the automatic feed-forward and reverse and for safe holding of the unit. Easy operation also in traps and tight bends.