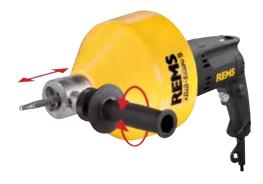

#### **Fast switchover**

For easy operation and fast clearance of pipe blockages. Ultra fast reversal of direction of spiral feed/return by fast switchover (**Patent EP 3 059 022**) also under full load without changing the motor's direction of rotation, avoids looping of the drain cleaning cables when suddenly encountering resistance from pipe blockages, for long life of the drain cleaning cables.