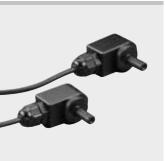

Acoustic and visual monitoring of welding process.

Angled electrofusion plug for use in very confined spaces.

Wide work radius through extra-long cables.

Sturdy, impact-proof plastic housing with snap hook, for hanging next to the welding point. Dust and splash water-protected.

Manual pipe scraper for treating the surface of the pipe ends to be welded.

Angled electrofusion plug for use in very confined spaces.