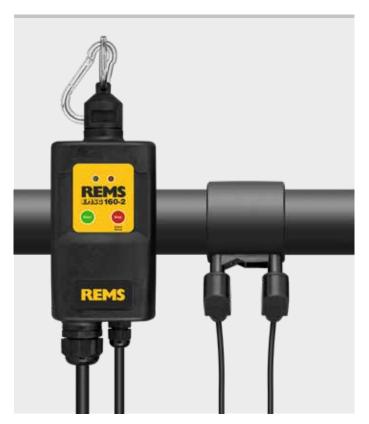

## REMS EMSG 160-2 – automatic welding. Electronic control. Acoustic and visual monitoring of welding process.

Smallest sizes. Super-handy, light, only 1.1 kg. Can be used anywhere.

Electronic control with micro controller for automatic adjustment of welding current (welding temperature) and welding time according to sleeve size.

Acoustic and visual monitoring of welding process.

Angled electrofusion plug for use in very confined spaces.

Wide work radius through extra-long cables.

Sturdy, impact-proof plastic housing with snap hook, for hanging next to the welding point. Dust and splash water-protected.

## Supply format

**REMS EMSG 160-2.** Electric sleeve welding unit 230 V,  $50-60\,\text{Hz}$ ,  $1000\,\text{W}$ , for welding plastic drain pipes with electric sleeves in PE made by Akatherm-Euro, Coes, Geberit, Valsir, Waviduo, Ø  $32-160\,\text{mm}$ . Electronic control, with acoustic and visual monitoring of welding process. In a sturdy, impact-proof plastic housing with snap hook. Welding lead  $3.9\,\text{m}$ . Manual pipe scraper. In sturdy case