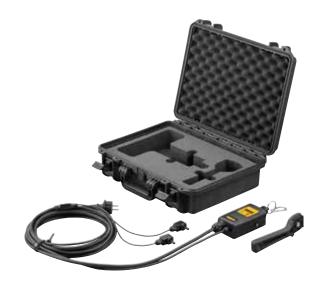

## Supply format

**REMS EMSG 160-2.** Electric sleeve welding unit 230 V,  $50-60\,\text{Hz}$ ,  $1000\,\text{W}$ , for welding plastic drain pipes with electric sleeves in PE made by Akatherm-Euro, Coes, Geberit, Valsir, Waviduo, Ø  $32-160\,\text{mm}$ . Electronic control, with acoustic and visual monitoring of welding process. In a sturdy, impact-proof plastic housing with snap hook. Welding lead  $3.9\,\text{m}$ . Manual pipe scraper. In sturdy case