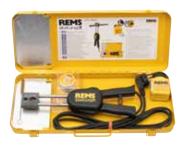

German Quality Product

€

REMS Hot Dog 2 Set. Electric soldering pliers for soft soldering copper tubes Ø 10 – 28 mm, Ø  $\frac{3}{8}$  – 1 $\frac{1}{8}$ ". 230 V, 50 – 60 Hz, 440 W. 250 g REMS Lot Cu 3 and REMS Paste Cu 3. Cleaning brush. In steel case with fire retarding insert.

|                            | ArtNo.     | €      |
|----------------------------|------------|--------|
|                            | 163020R220 | 484,00 |
| Other voltages on request. |            |        |