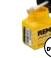

German Quality Product

Electric soldering pliers

## **REMS Hot Dog 2**

Efficient, light-weight electric tool for soft soldering. Directly connected to a socket, no transformer required. For trade and industry. For the building site and the workshop.

| Copper tubes     | Ø 10–28 mm              |
|------------------|-------------------------|
|                  | Ø <sup>3</sup> ⁄8 – 1½" |
| Heating capacity | 800°C                   |

## REMS Hot Dog 2 – the smallest and most powerful soldering pliers. Super fast without flame.

Super fast soldering, e.g. Ø 18 mm in only 15 s. Enormous heating capacity up to 800°C through 2 heating cartridges. For permanent use. Super light and handy, complete only 0.7 kg. Can be used anywhere, in confined areas also.

German Quality Product

€

REMS Hot Dog 2 Set. Electric soldering pliers for soft soldering copper tubes Ø 10 – 28 mm, Ø  $\frac{3}{8}$  – 1 $\frac{1}{8}$ ". 230 V, 50 – 60 Hz, 440 W. 250 g REMS Lot Cu 3 and REMS Paste Cu 3. Cleaning brush. In steel case with fire retarding insert.