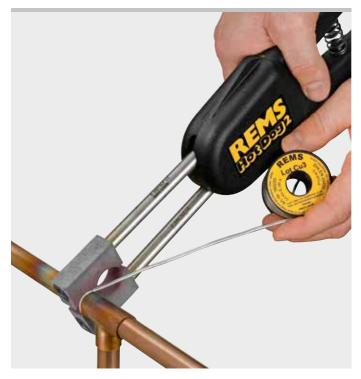

## REMS Hot Dog 2 – the smallest and most powerful soldering pliers. Super fast without flame.

Super fast soldering, e.g. Ø 18 mm in only 15 s. Enormous heating capacity up to 800°C through 2 heating cartridges. For permanent use. Super light and handy, complete only 0.7 kg. Can be used anywhere, in confined areas also.

German Quality Product

€

REMS Hot Dog 2 Set. Electric soldering pliers for soft soldering copper tubes Ø 10 – 28 mm, Ø  $\frac{3}{8}$  – 1 $\frac{1}{8}$ ". 230 V, 50 – 60 Hz, 440 W. 250 g REMS Lot Cu 3 and REMS Paste Cu 3. Cleaning brush. In steel case with fire retarding insert.