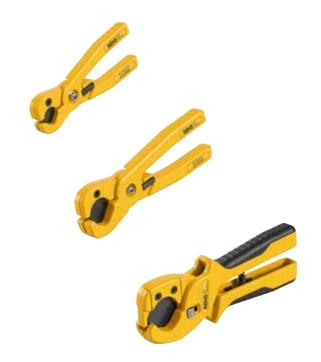

## Supply format

**REMS ROS P flex.** One-hand pipe shears for flexible plastic hoses and soft plastic pipes. With blade. In blister pack.

| Description        | Pipes ≤ Ø mm/inch | ArtNo.   | €     |
|--------------------|-------------------|----------|-------|
| P flex 14          | 14<br>%16"        | 291400 R | 55.40 |
| P flex 22          | 22                |          |       |
| P flex 28 S        |                   | 291410R  | 61,90 |
| on needle bearings | 11/8"             | 291430R  | 87,10 |