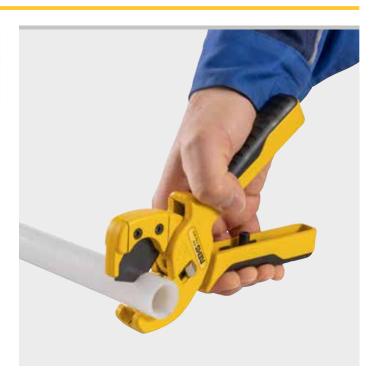

## REMS ROS P flex — Fast cutting in one cut. Ideal for cutting flexible plastic hoses and soft plastic pipes.

Stable magnesium version, extremely light.

Ergonomically designed handles for fast cutting in one cut. For one-hand operation.

One-hand locking for safe transport and protection of the blade.

Chip-free cutting - no chips left in the pipe.

REMS ROS P flex 28 S with softgrip. Needle bearing-mounted articulated lever for easy cutting in one step.