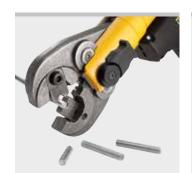

## **REMS cropping tongs Mini**

High performance cropping tongs Mini in forged and specially hardened steel for cutting threaded rods.

Steel, stainless steel up to hardness classification 4.8 (400 N/mm<sup>2</sup>) M 6 – M 10

## **REMS cropping tongs Mini – cuts in just 2 seconds!**

Made of forged and specially hardened steel.

Reversible cropping inserts for double service life.

M cropping inserts with high precision thread contour machined on CNC machining centres for exact guiding of the threaded rod in the cutting process Pliers parts, cropping inserts and specially machined and hardened cutting edges, made to fit exactly, for cutting without burr