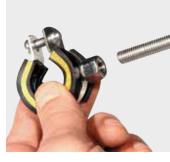

Threaded rod can be screwed into a threaded connection of the pipe clip or the nut without rework after cutting

Cutting device in pliers design (Patent EP 1 459 825, patent US 7,284,330). Very compact design and low weight of the REMS Mini cropping tongs due to special arrangement of the cropping tongs connection (Patent EP 1 952 948). Recesses in the connecting plate for safe guidance of the connecting lugs for offset-free pressing (Patent EP 2 347 862).