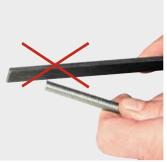

Threaded rod can be screwed into a threaded connection of the pipe clip or the nut without rework after cutting

Cutting device in pliers design (Patent EP 1 459 825, patent US 7,284,330). Very compact design and low weight of the REMS Mini cropping tongs due to special arrangement of the cropping tongs connection (Patent EP 1 952 948). Recesses in the connecting plate for safe guidance of the connecting lugs for offset-free pressing (Patent EP 2 347 862).