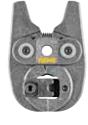

## Supply format

**REMS cropping tongs Mini.** Cropping tongs with 1 pair of reversible cropping inserts for steel, stainless steel, M 6 - M 10. In a carton.

| Description                   | for threaded rods | ArtNo. | KM     |
|-------------------------------|-------------------|--------|--------|
| REMS cropping tongs Mini M 6  | M 6               | 578620 | 490,00 |
| REMS cropping tongs Mini M 8  | M 8               | 578621 | 490,00 |
| REMS cropping tongs Mini M 10 | M 10              | 578622 | 490,00 |

## Accessories

| Description                                            | for threaded rods          | ArtNo.  | KM     |
|--------------------------------------------------------|----------------------------|---------|--------|
| Cropping inserts M 6 (pair)                            | M 6                        | 571891  | 225,00 |
| Cropping inserts M 8 (pair)                            | M 8                        | 571896  | 225,00 |
| Cropping inserts M 10 (pair)                           | M 10                       | 571866  | 225,00 |
| Steel case with insert for 8 pre                       | essing tongs Mini/cropping |         |        |
| tongs Mini and compartment for pipe cutter up to 42 mm |                            | 578295R | 196,00 |