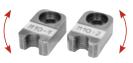

## **REMS cropping tongs Mini**

High performance cropping tongs Mini in forged and specially hardened steel for cutting threaded rods.

Steel, stainless steel up to hardness classification 4.8 (400 N/mm<sup>2</sup>) M 6 – M 10

## **REMS cropping tongs Mini – cuts in just 2 seconds!**

Made of forged and specially hardened steel.

Reversible cropping inserts for double service life.

M cropping inserts with high precision thread contour machined on CNC machining centres for exact guiding of the threaded rod in the cutting process Pliers parts, cropping inserts and specially machined and hardened cutting edges, made to fit exactly, for cutting without burr

Threaded rod can be screwed into a threaded connection of the pipe clip or the nut without rework after cutting

Cutting device in pliers design (Patent EP 1 459 825, patent US 7,284,330). Very compact design and low weight of the REMS Mini cropping tongs due to special arrangement of the cropping tongs connection (Patent EP 1 952 948). Recesses in the connecting plate for safe guidance of the connecting lugs for offset-free pressing (Patent EP 2 347 862).