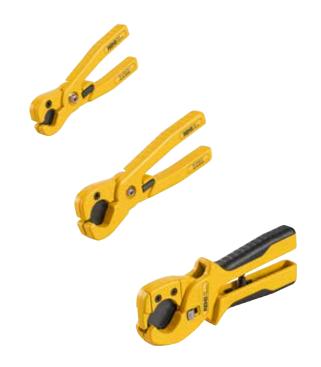

## Supply format

**REMS ROS P flex.** One-hand pipe shears for flexible plastic hoses and soft plastic pipes. With blade. In blister pack.

| Description        | Pipes ≤ Ø mm/inch | ArtNo.  | KM     |
|--------------------|-------------------|---------|--------|
| P flex 14          | 14                |         |        |
|                    | 9/16"             | 291400R | 109,00 |
| P flex 22          | 22                |         |        |
|                    | 7∕8"              | 291410R | 121,00 |
| P flex 28 S        | 28                |         |        |
| on needle bearings | 11/8"             | 291430R | 171,00 |