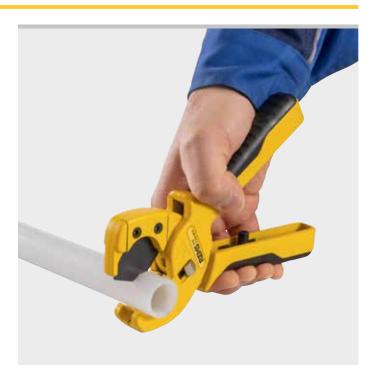

Robust quality tool for clean, fast cutting of pipes in one cut. Stable magnesium version. For one-hand operation.

Flexible plastic hoses,

soft plastic pipes

≤ Ø 28 mm ≤ Ø 1⅓"

## REMS ROS P flex — Fast cutting in one cut. Ideal for cutting flexible plastic hoses and soft plastic pipes.

Stable magnesium version, extremely light.

Ergonomically designed handles for fast cutting in one cut. For one-hand operation.

Blade drawback by spring-loaded articulated lever.

Specially hardened and specially ground, wedge-shaped blade with cutting angle of 110°, PTFE-coated. Ideal for cutting hoses and soft plastic pipes.

Right-angled, burr-free cutting by pipe rests on both sides and bilaterally clamped blade.

One-hand locking for safe transport and protection of the blade.

Chip-free cutting - no chips left in the pipe.

REMS ROS P flex 28 S with softgrip. Needle bearing-mounted articulated lever for easy cutting in one step.