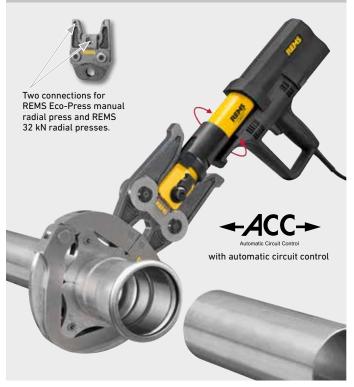

# **REMS Power-Press XL ACC**

Universal, powerful power tool with automatic circuit control for making press joints of all common press fitting systems.

Pipe pressing joints

Ø 10-108 (110) mm

 $0^{3/8}-4^{-1}$ 

Complete range of REMS pressing tongs/pressing rings/pressing rings XL for all common pressfitting systems, see page 198–238.

REMS Power-Press XL ACC – universal up to Ø 110 mm. Pressing of Ø 10 – 108 mm in just one action. Ultra-fast, e.g. Geberit Mapress stainless steel Ø 108 mm in only 15 seconds. With automatic circuit control. Automatic locking of pressing tongs.

## System advantage

Only **one** type of pressing tongs/pressing rings for all REMS radial presses  $32\,kN$  and suitable radial presses of other makes with  $32\,kN$  thrust force.

All pressing tongs marked with \* have another connection and also fit the manual radial press REMS Eco-Press. All pressing rings S (PR-2B) marked with \*\* can also be driven with the manual radial press REMS Eco-Press using the adapter tong Z8.

# Pressing operation by touch-control with ACC

For reliable service, operating and functional safety. Automatic retraction after completion of pressing operation (automatic circuit control).