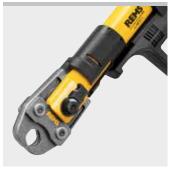

## System advantage

Only **one** type of pressing tongs/pressing rings for all REMS radial presses  $32\,kN$  and suitable radial presses of other makes with  $32\,kN$  thrust force.

All pressing tongs marked with \* have another connection and also fit the manual radial press REMS Eco-Press. All pressing rings S (PR-2B) marked with \*\* can also be driven with the manual radial press REMS Eco-Press using the adapter tong Z8.

## Pressing tongs/pressing rings for all common systems

Complete assortment of REMS pressing tongs/pressing rings/pressing rings XL for all common pressfitting systems (page 198–238). Highly durable pressing tongs/XL pressing rings made of tenacious, specially hardened special steel. Pressing contours of REMS pressing tongs/pressing rings/pressing rings XL are system-specific and correspond to the respective pressfitting system. Thus perfect system conformity, safe press jointing. Adapter tongs are required, as an accessory, for driving the REMS (PR) pressing rings.

# Design

Compact, robust, job site-proven. Small in size, slender design, drive unit only 5.5 kg. Long working stroke for pressings in a single action, ideal for large dimensions. Ultra-fast, e.g. Geberit Mapress stainless steel Ø 108 mm in only 15 seconds. Ergonomically designed housing with soft grip and recessed handle. Swivelling pressing tongs/adapter tongs seat. Secure seating of pressing tongs by automatic locking. Also suitable for other suitable makes of pressing tongs/ pressing rings. Adjustable hand guard.