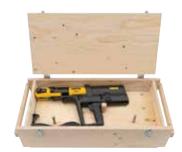

# **Supply format**

**REMS Power-Press XL ACC Basic-Pack.** Electro-hydraulic radial press 32 kN with automatic retraction for producing pressing joints Ø 10-108 (110) mm, Ø %-4". For driving REMS pressing tongs/pressing rings/pressing rings XL and other suitable makes of pressing tongs/pressing rings. Pressing tongs seat with automatic locking. Electro-hydraulic drive with proven universal motor 230 V or 110 V, 50-60 Hz, 450 W, robust planetary gear, eccentric reciprocating pump and compact high power hydraulic system. Safety tip switch.

| Version                    | ArtNo.     | KM       |
|----------------------------|------------|----------|
| In transport case XL.      | 579010R220 | 4.830,00 |
| In XL-Boxx system case.    | 579012R220 | 4.750,00 |
| Other voltages on request. |            |          |