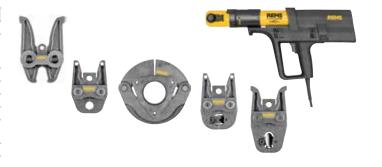

# **REMS Power-Press XL ACC**

Universal, powerful power tool with automatic circuit control for making press joints of all common press fitting systems.

Pipe pressing joints

Ø 10-108 (110) mm

 $0^{3/8}-4^{-1}$ 

Complete range of REMS pressing tongs/pressing rings/pressing rings XL for all common pressfitting systems, see page 198–238.

REMS Power-Press XL ACC – universal up to Ø 110 mm. Pressing of Ø 10 – 108 mm in just one action. Ultra-fast, e.g. Geberit Mapress stainless steel Ø 108 mm in only 15 seconds. With automatic circuit control. Automatic locking of pressing tongs.

## Pressing tongs/pressing rings for all common systems

Complete assortment of REMS pressing tongs/pressing rings/pressing rings XL for all common pressfitting systems (page 198–238). Highly durable pressing tongs/XL pressing rings made of tenacious, specially hardened special steel. Pressing contours of REMS pressing tongs/pressing rings/pressing rings XL are system-specific and correspond to the respective pressfitting system. Thus perfect system conformity, safe press jointing. Adapter tongs are required, as an accessory, for driving the REMS (PR) pressing rings.

# Design

Compact, robust, job site-proven. Small in size, slender design, drive unit only 5.5 kg. Long working stroke for pressings in a single action, ideal for large dimensions. Ultra-fast, e.g. Geberit Mapress stainless steel Ø 108 mm in only 15 seconds. Ergonomically designed housing with soft grip and recessed handle. Swivelling pressing tongs/adapter tongs seat. Secure seating of pressing tongs by automatic locking. Also suitable for other suitable makes of pressing tongs/ pressing rings. Adjustable hand guard.