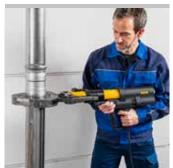

# Design

Compact, robust, job site-proven. Small in size, slender design, drive unit only 5.5 kg. Long working stroke for pressings in a single action, ideal for large dimensions. Ultra-fast, e.g. Geberit Mapress stainless steel Ø 108 mm in only 15 seconds. Ergonomically designed housing with soft grip and recessed handle. Swivelling pressing tongs/adapter tongs seat. Secure seating of pressing tongs by automatic locking. Also suitable for other suitable makes of pressing tongs/ pressing rings. Adjustable hand guard.

## **Drive**

Enormous thrust and pressing force for fast and perfect press jointing. Thrust force 32 kN. Powerful electro-hydraulic drive with proven universal motor  $450~\rm W$ , robust planetary gear, eccentric reciprocating pump and compact high power hydraulic system. Safety tip switch.