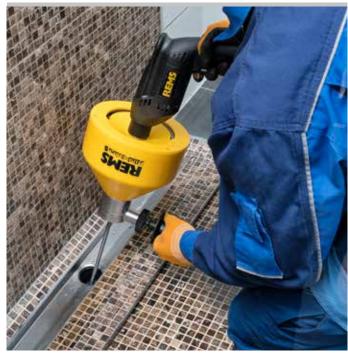

Electric pipe cleaning device with fast switchover. For effortless and quick application to remove pipe blockages in kitchen, bath, toilet.

For pipes
For drain cleaning cables

Ø 20-50 (75) mm

Ø 8, 10 mm

REMS Mini-Cobra S – Fast clearance of pipe blockages. Ultra fast reversal of direction of spiral feed/return by fast switchover.

#### Design

Compact unit of drive machine and cable drum. Handy, light. Only 5.7 kg. Combined thrust and grip handle for controlling the automatic feed-forward and reverse and for safe holding of the unit. Easy operation also in traps and tight bends.