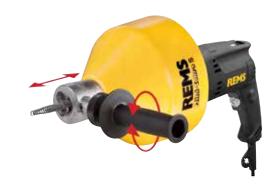

#### Fast switchover

For easy operation and fast clearance of pipe blockages. Ultra fast reversal of direction of spiral feed/return by fast switchover (Patent EP 3 059 022) also under full load without changing the motor's direction of rotation, avoids looping of the drain cleaning cables when suddenly encountering resistance from pipe blockages, for long life of the drain cleaning cables.