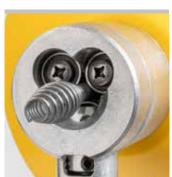

#### Drive

Proven drive unit with hexagon mount. Enormously powerful. Robust, maintenance-free gear with safety slipping clutch. Universal motor, 630 W, high-torque forward and reverse at low speed. Stepless, electronic speed control. The speed between 0 and 950 rpm is controlled by pressing the tip switch steplessly (acceleration switch).