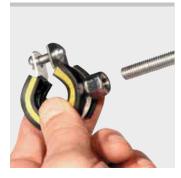

Threaded rod can be screwed into a threaded connection of the pipe clip or the nut without rework after cutting

Cutting device in pliers design (Patent EP 1 459 825, patent US 7,284,330). Very compact design and low weight of the REMS Mini cropping tongs due to special arrangement of the cropping tongs connection (Patent EP 1 952 948). Recesses in the connecting plate for safe guidance of the connecting lugs for offset-free pressing (Patent EP 2 347 862).