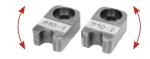

## REMS cropping tongs Mini – cuts in just 2 seconds!

Made of forged and specially hardened steel.

Reversible cropping inserts for double service life.

M cropping inserts with high precision thread contour machined on CNC machining centres for exact guiding of the threaded rod in the cutting process Pliers parts, cropping inserts and specially machined and hardened cutting edges, made to fit exactly, for cutting without burr

## Accessories

| Description                                                                                                      | for threaded rods | ArtNo.  | лв.    |
|------------------------------------------------------------------------------------------------------------------|-------------------|---------|--------|
| Cropping inserts M 6 (pair)                                                                                      | M 6               | 571891  | 218,00 |
| Cropping inserts M 8 (pair)                                                                                      | M 8               | 571896  | 218,00 |
| Cropping inserts M 10 (pair)                                                                                     | M 10              | 571866  | 218,00 |
| Steel case with insert for 8 pressing tongs Mini/cropping tongs Mini and compartment for pipe cutter up to 42 mm |                   | 578295R | 189,00 |