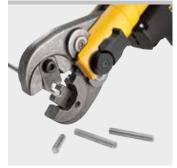

High performance cropping tongs Mini in forged and specially hardened steel for cutting threaded rods.

Steel, stainless steel up to

hardness classification 4.8 (400 N/mm<sup>2</sup>) M6-M10

## REMS cropping tongs Mini – cuts in just 2 seconds!

Made of forged and specially hardened steel.

Reversible cropping inserts for double service life.

M cropping inserts with high precision thread contour machined on CNC machining centres for exact guiding of the threaded rod in the cutting process Pliers parts, cropping inserts and specially machined and hardened cutting edges, made to fit exactly, for cutting without burr