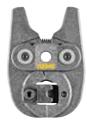

High performance cropping tongs Mini in forged and specially hardened steel for cutting threaded rods.

Steel, stainless steel up to

hardness classification 4.8 (400 N/mm<sup>2</sup>) M6-M10

## REMS cropping tongs Mini – cuts in just 2 seconds!

Made of forged and specially hardened steel.

Reversible cropping inserts for double service life.

M cropping inserts with high precision thread contour machined on CNC machining centres for exact guiding of the threaded rod in the cutting process Pliers parts, cropping inserts and specially machined and hardened cutting edges, made to fit exactly, for cutting without burr

Threaded rod can be screwed into a threaded connection of the pipe clip or the nut without rework after cutting

Cutting device in pliers design (Patent EP 1 459 825, patent US 7,284,330). Very compact design and low weight of the REMS Mini cropping tongs due to special arrangement of the cropping tongs connection (Patent EP 1 952 948). Recesses in the connecting plate for safe guidance of the connecting lugs for offset-free pressing (Patent EP 2 347 862).

Can be driven by all REMS radial presses 22 kN.

German Quality Product

Patent EP 1 952 948 Patent EP 1 459 825 Patent US 7,284,330 Patent EP 2 347 862