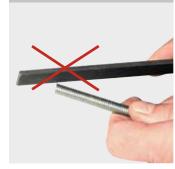

Threaded rod can be screwed into a threaded connection of the pipe clip or the nut without rework after cutting

Cutting device in pliers design (Patent EP 1 459 825, patent US 7,284,330). Very compact design and low weight of the REMS Mini cropping tongs due to special arrangement of the cropping tongs connection (Patent EP 1 952 948). Recesses in the connecting plate for safe guidance of the connecting lugs for offset-free pressing (Patent EP 2 347 862).