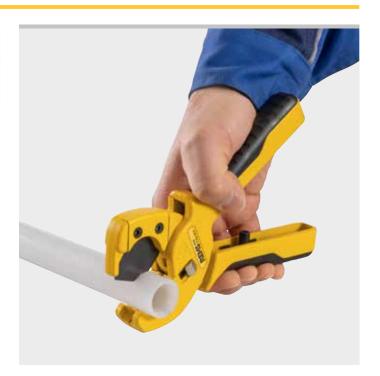

Robust quality tool for clean, fast cutting of pipes in one cut. Stable magnesium version. For one-hand operation.

Flexible plastic hoses,

soft plastic pipes

≤ Ø 28 mm ≤ Ø 1⅓"

## REMS ROS P flex — Fast cutting in one cut. Ideal for cutting flexible plastic hoses and soft plastic pipes.

Stable magnesium version, extremely light.

Ergonomically designed handles for fast cutting in one cut. For one-hand operation.

Blade drawback by spring-loaded articulated lever.

Specially hardened and specially ground, wedge-shaped blade with cutting angle of 110°, PTFE-coated. Ideal for cutting hoses and soft plastic pipes.

Right-angled, burr-free cutting by pipe rests on both sides and bilaterally clamped blade.

One-hand locking for safe transport and protection of the blade.

Chip-free cutting - no chips left in the pipe.

REMS ROS P flex 28 S with softgrip. Needle bearing-mounted articulated lever for easy cutting in one step.