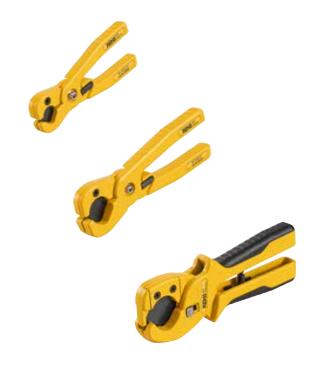

## Supply format

**REMS ROS P flex.** One-hand pipe shears for flexible plastic hoses and soft plastic pipes. With blade. In blister pack.

| Description        | Pipes ≤ Ø mm/inch | ArtNo.  | лв.    |
|--------------------|-------------------|---------|--------|
| P flex 14          | 14                |         |        |
|                    | 9/16"             | 291400R | 105,00 |
| P flex 22          | 22                |         |        |
|                    | 7/8"              | 291410R | 117,00 |
| P flex 28 S        | 28                |         |        |
| on needle bearings | 11∕8"             | 291430R | 165,00 |