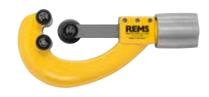

Robust quality tool with two cutting systems for cutting and slitting plastic corrugated protective pipes.

Cutting  $\emptyset \le 45 \,\text{mm}$   $\emptyset \le 1\frac{3}{4}$ "

Slitting (lengthwise cutting) ID  $\geq \emptyset$  14 mm

# REMS RAS P/SW 45/L – Cutting and slitting of plastic corrugated protective pipes.

Stable magnesium version, extremely light.

Specially hardened and specially ground blades for cutting and slitting. German quality product.

Four-edged, wedge-shaped blades with a cutting angle of  $90^{\circ}$ , rotatable 4 times by  $90^{\circ}$  for four times longer life. Right-angled, burr-free cutting by pipe rest with shaft guide.

Automatic contact pressure when cutting.

Cutting depth limiting of the cutting tools during cutting prevents damage to the inside of the pipe.