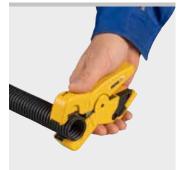

Robust quality tool with two cutting systems for cutting and slitting plastic corrugated protective pipes.

Cutting  $\emptyset \le 45 \,\text{mm}$   $\emptyset \le 1\frac{3}{4}$ "

Slitting (lengthwise cutting) ID  $\geq \emptyset$  14 mm

# REMS RAS P/SW 45/L – Cutting and slitting of plastic corrugated protective pipes.

Stable magnesium version, extremely light.

Specially hardened and specially ground blades for cutting and slitting. German quality product.

Four-edged, wedge-shaped blades with a cutting angle of  $90^{\circ}$ , rotatable 4 times by  $90^{\circ}$  for four times longer life. Right-angled, burr-free cutting by pipe rest with shaft guide.

Automatic contact pressure when cutting.