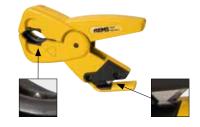

Four-edged, wedge-shaped blades with a cutting angle of  $90^{\circ}$ , rotatable 4 times by  $90^{\circ}$  for four times longer life. Right-angled, burr-free cutting by pipe rest with shaft guide.

Automatic contact pressure when cutting.

Cutting depth limiting of the cutting tools during cutting prevents damage to the inside of the pipe.