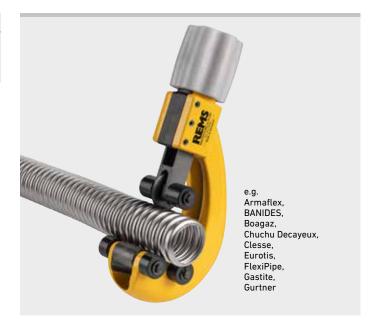

# **REMS RAS W INOX**

Highly resistant quality tool for cutting pipes.

Corrugated metal hoses (corrugated pipes)

of stainless steel, also jacketed DN 10 – 32 (40)

3/8 - 11/2" (2")

# REMS RAS W INOX 10 – 32/40 S – Quality pipe cutter especially for cutting corrugated metal hoses (corrugated pipes) made of stainless steel.

Compact design for tough use.

Easy in-feed, easy cutting and precise, right angle cut.

Sturdy telescopic spindle, long spindle guide, cutting wheel on needle bearing and 2 specially hardened counter pressure rollers on needle bearings. Three high-molecular plastic guide rollers each on both sides, arranged triangularly for straight guidance of the corrugated metal hose (corrugated pipe) during the cutting process.

Ergonomically designed, comfortable rotary handle.

Specially hardened cutter wheel in approved, tough-hard REMS die-steel quality ensures a long service life. Cutter wheel protected against touching the back pressure rollers by in-feed limitation.