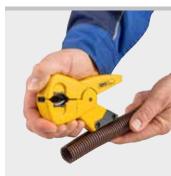

Robust quality tool with two cutting systems for cutting and slitting plastic corrugated protective pipes.

Cutting  $\emptyset \le 45 \,\text{mm}$   $\emptyset \le 1\frac{3}{4}$ "

Slitting (lengthwise cutting) ID  $\geq \emptyset$  14 mm

# REMS RAS P/SW 45/L – Cutting and slitting of plastic corrugated protective pipes.

Stable magnesium version, extremely light.

Specially hardened and specially ground blades for cutting and slitting. German quality product.

Four-edged, wedge-shaped blades with a cutting angle of  $90^{\circ}$ , rotatable 4 times by  $90^{\circ}$  for four times longer life. Right-angled, burr-free cutting by pipe rest with shaft guide.

Automatic contact pressure when cutting.