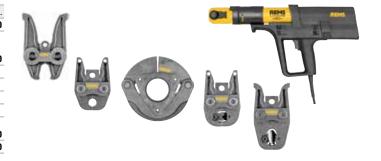

Complete range of REMS pressing tongs/pressing rings/ pressing rings XL for all common pressfitting systems, see page 198-238.

REMS Power-Press XL ACC - universal up to Ø 110 mm. Pressing of  $\emptyset$  10 – 108 mm in just one action. Ultra-fast, e.g. Geberit Mapress stainless steel Ø 108 mm in only 15 seconds. With automatic circuit control. Automatic locking of pressing tongs.

#### Pressing tongs/pressing rings for all common systems

Complete assortment of REMS pressing tongs/pressing rings/pressing rings XL for all common pressfitting systems (page 198–238). Highly durable pressing tongs/XL pressing rings made of tenacious, specially hardened special steel. Pressing contours of REMS pressing tongs/pressing rings/pressing rings XL are systemspecific and correspond to the respective pressfitting system. Thus perfect system conformity, safe press jointing. Adapter tongs are required, as an accessory, for driving the REMS (PR) pressing rings.

### Accessories

XL-Boxx system case with inserts

| Description                                                                                                                  | ArtNo.      | лв.      |
|------------------------------------------------------------------------------------------------------------------------------|-------------|----------|
| REMS Power-Press XL ACC drive Unit                                                                                           |             | 4 110,00 |
| Adapter tongs Z6 XL for driving REMS pressing rings 64.0 – 108.0 XL (PR-3S), 2½ – 4" XL (PR-3S) with REMS Power-Press XL ACC | 579120R     | 740,00   |
| Adapter tongs for other REMS pressing rings see page 2                                                                       | 238.        |          |
| REMS pressing tongs/pressing rings/pressing rings XL                                                                         | see page 19 | 8-238.   |
| <b>REMS cropping tongs</b> for threaded rods see page 241.                                                                   |             |          |
| REMS cable shear for electric cable see page 241.                                                                            |             |          |
| Transport case XL with inlays and practical carrying handles                                                                 | 579240R     | 570.00   |