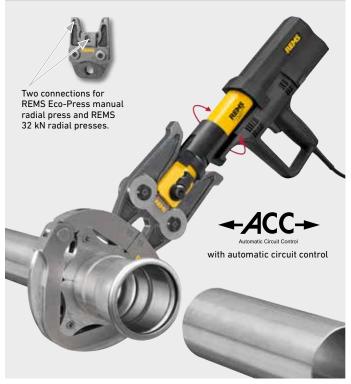

# **REMS Power-Press XL ACC**

Universal, powerful power tool with automatic circuit control for making press joints of all common press fitting systems.

Pipe pressing joints

Ø 10-108 (110) mm  $0^{3/8}-4^{-1}$ 

Complete range of REMS pressing tongs/pressing rings/ pressing rings XL for all common pressfitting systems, see page 198-238.

REMS Power-Press XL ACC - universal up to Ø 110 mm. Pressing of  $\emptyset$  10 – 108 mm in just one action. Ultra-fast, e.g. Geberit Mapress stainless steel Ø 108 mm in only 15 seconds. With automatic circuit control. Automatic locking of pressing tongs.

### System advantage

Only one type of pressing tongs/pressing rings for all REMS radial presses 32 kN and suitable radial presses of other makes with 32 kN thrust force

All pressing tongs marked with \* have another connection and also fit the manual radial press REMS Eco-Press. All pressing rings S (PR-2B) marked with \*\* can also be driven with the manual radial press REMS Eco-Press using the adapter tong Z8

### Design

Compact, robust, job site-proven. Small in size, slender design, drive unit only 5.5 kg. Long working stroke for pressings in a single action, ideal for large dimensions. Ultra-fast, e.g. Geberit Mapress stainless steel Ø 108 mm in only 15 seconds. Ergonomically designed housing with soft grip and recessed handle. Swivelling pressing tongs/adapter tongs seat. Secure seating of pressing tongs by automatic locking. Also suitable for other suitable makes of pressing tongs/ pressing rings. Adjustable hand guard.

## Pressing operation by touch-control with ACC

For reliable service, operating and functional safety. Automatic retraction after completion of pressing operation (automatic circuit control).