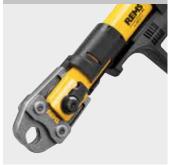

### Design

Compact, robust, job site-proven. Small in size, slender design, drive unit only 5.5 kg. Long working stroke for pressings in a single action, ideal for large dimensions. Ultra-fast, e.g. Geberit Mapress stainless steel Ø 108 mm in only 15 seconds. Ergonomically designed housing with soft grip and recessed handle. Swivelling pressing tongs/adapter tongs seat. Secure seating of pressing tongs by automatic locking. Also suitable for other suitable makes of pressing tongs/ pressing rings. Adjustable hand guard.

## Pressing operation by touch-control with ACC

For reliable service, operating and functional safety. Automatic retraction after completion of pressing operation (automatic circuit control).