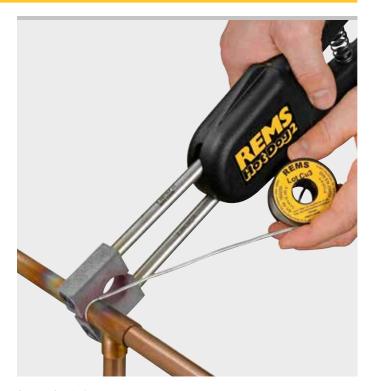

# **REMS Hot Dog 2**

Efficient, light-weight electric tool for soft soldering. Directly connected to a socket, no transformer required. For trade and industry. For the building site and the workshop.

| Copper tubes     | Ø 10 – 28 mm  |
|------------------|---------------|
|                  | Ø 3/8 – 11/8" |
| Heating capacity | 800°C         |

# REMS Hot Dog 2 – the smallest and most powerful soldering pliers. Super fast without flame.

Super fast soldering, e.g. Ø 18 mm in only 15 s. Enormous heating capacity up to  $800^{\circ}$ C through 2 heating cartridges. For permanent use.

Super light and handy, complete only 0.7 kg. Can be used anywhere, in confined areas also.  $\,$ 