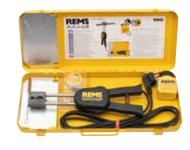

### Supply format

**REMS Hot Dog 2 Set.** Electric soldering pliers for soft soldering copper tubes  $\emptyset$  10–28 mm,  $\emptyset$  %–1%". 230 V, 50–60 Hz, 440 W. 250 g REMS Lot Cu 3 and REMS Paste Cu 3. Cleaning brush. In steel case with fire retarding insert.

|        |             | J |  |  |
|--------|-------------|---|--|--|
| лв.    | ArtNo.      |   |  |  |
| 900,00 | 163020 R220 |   |  |  |
|        |             |   |  |  |

Other voltages on request.